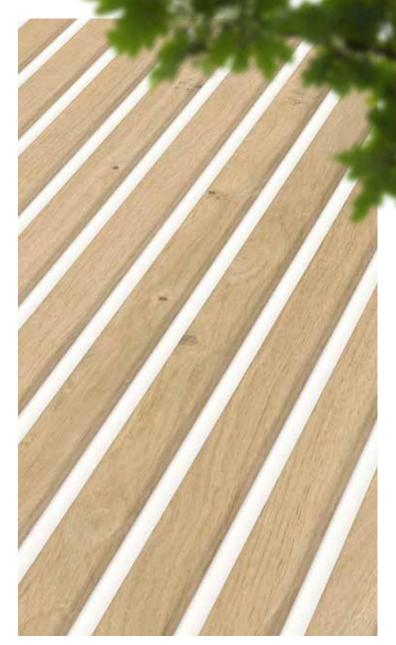

## Select your format

Our acoustic panels are available in two formats, to meet the requirements of different room heights and to design larger areas without joints.

## Select your colour

Scandinavian fresh or as if created by nature? Find the right colour for you!

## Select your design

With the colours natural oak, sand oak and walnut macchiato you can choose one or three-sided veneer, as preferred. The darker colours, carbon oak and graphite oak, are veneered on one side.