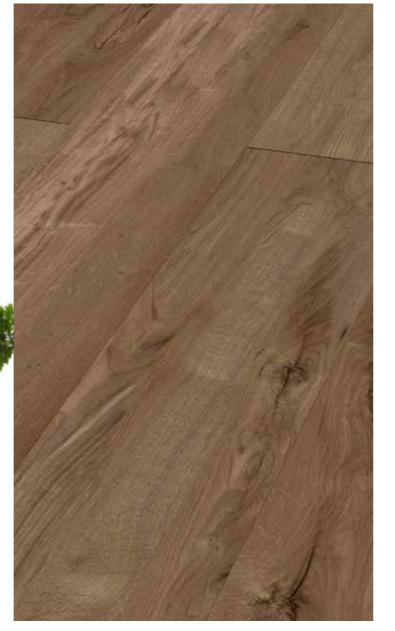

Oak Maas\* | even 1101321303 | 2400x520x21mm | panel 1101321403 | 3000x520x21mm | long panel

Walnut Havel\* | balanced 1101321302 | 2400x520x21 mm | panel 1101321402 | 3000x520x21 mm | long panel

Oak Moldau Fineline\* | even 1101321301 | 2400x520x21mm | panel 1101321401 | 3000x520x21mm | long panel