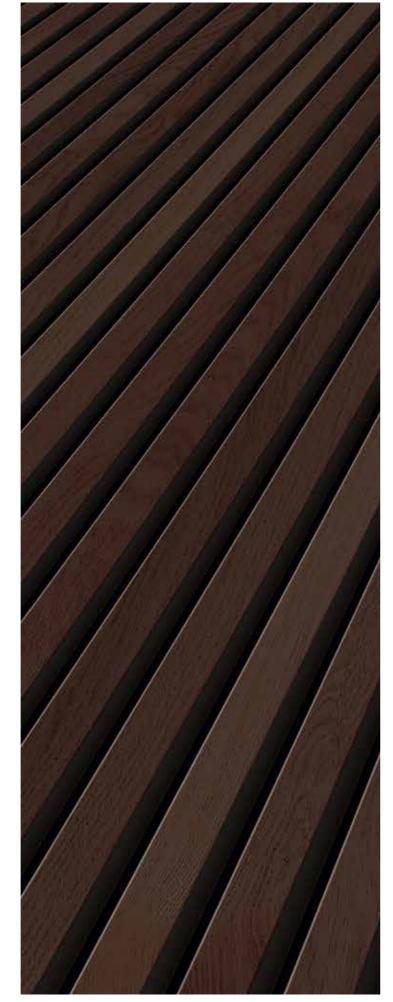

## Select your design

With the colours natural oak, sand oak and walnut macchiato you can choose one or three-sided veneer, as preferred. The darker colours, carbon oak and graphite oak, are veneered on one side.

Oak Maas\* | even 1101321303 | 2400x520x21mm | panel 1101321403 | 3000x520x21mm | long panel

Walnut Havel\* | balanced 1101321302 | 2400x520x21 mm | panel 1101321402 | 3000x520x21 mm | long panel

Oak Moldau Fineline\* | even 1101321301 | 2400x520x21mm | panel 1101321401 | 3000x520x21mm | long panel