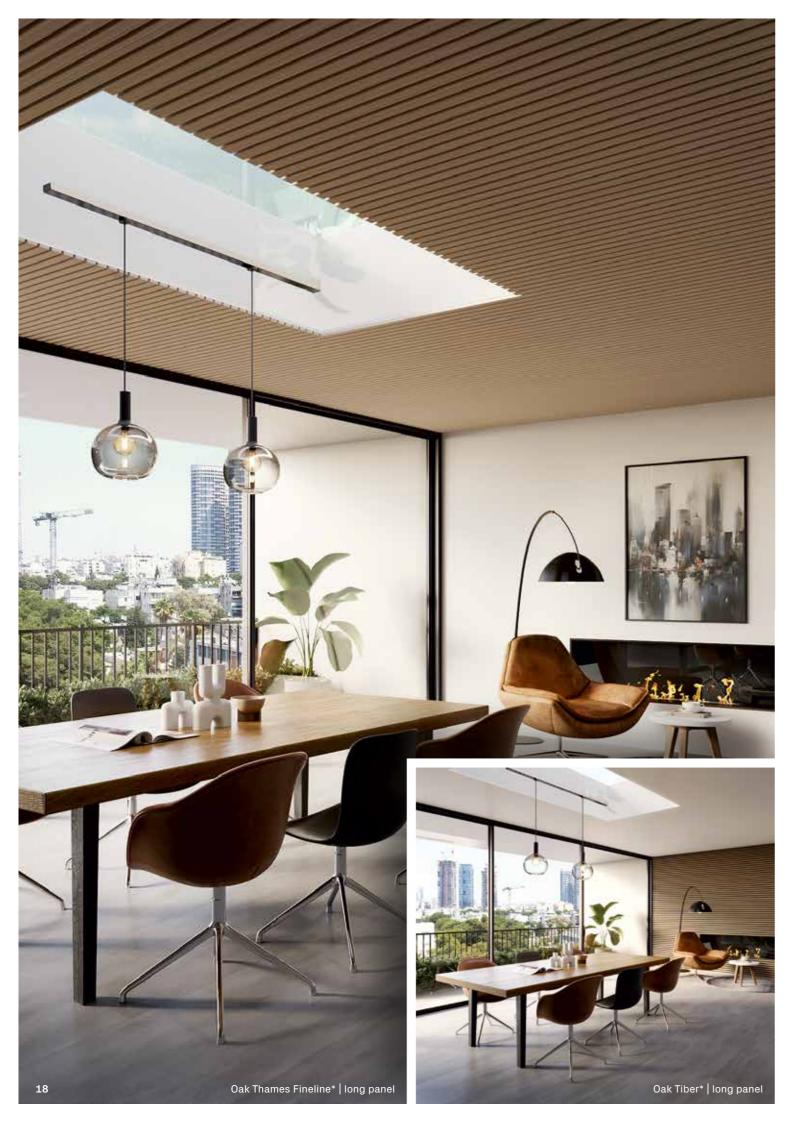

Froduct characteristics What SilentDesign can do

Oak Tiber\* | balanced 1101321100 | 2400x520x21mm | panel 1101321200 | 3000 x 520 x 21 mm | long panel

Oak Wolga\* | even 1101321106 | 2400 x 520 x 21 mm | panel 1101321205 | 3000 x 520 x 21 mm | long panel

Oak Thames Fineline\* | even 1101321104 | 2400 x 520 x 21 mm | panel 1101321203 | 3000 x 520 x 21 mm | long panel

Oak Elbe\* | balanced 1101321102 | 2400x520x21mm | panel 1101321202 | 3000x520x21mm | long panel