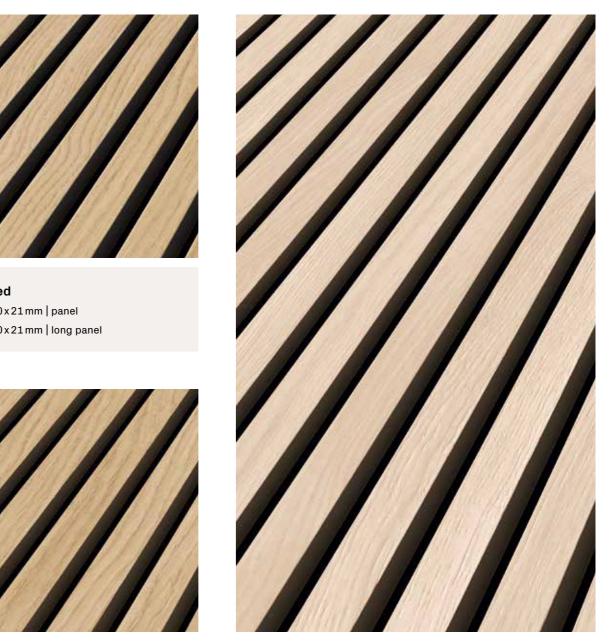

## Select your format

Our acoustic panels are available in two formats, to meet the requirements of different room heights and to design larger areas without joints.

## Select your design

With the colours natural oak, sand oak and walnut macchiato you can choose one or three-sided veneer, as preferred. The darker colours, carbon oak and graphite oak, are veneered on one side.

Froduct characteristics What SilentDesign can do

Oak Tiber\* | balanced 1101321100 | 2400x520x21mm | panel 1101321200 | 3000 x 520 x 21 mm | long panel

Oak Wolga\* | even 1101321106 | 2400 x 520 x 21 mm | panel 1101321205 | 3000 x 520 x 21 mm | long panel

Oak Thames Fineline\* | even 1101321104 | 2400 x 520 x 21 mm | panel 1101321203 | 3000 x 520 x 21 mm | long panel

Oak Elbe\* | balanced 1101321102 | 2400x520x21mm | panel 1101321202 | 3000x520x21mm | long panel

Oak Donau\* | balanced 1101321101 | 2400x520x21mm | panel 1101321201 | 3000x520x21mm | long panel

PANELS AND LONG PANELS 3-SIDED VENEER

**3-Side Collection** 

2 22 30 2

Oak Ebro\* | balanced 1101321300 | 2400x520x21 mm | panel 1101321400 | 3000x520x21 mm | long panel