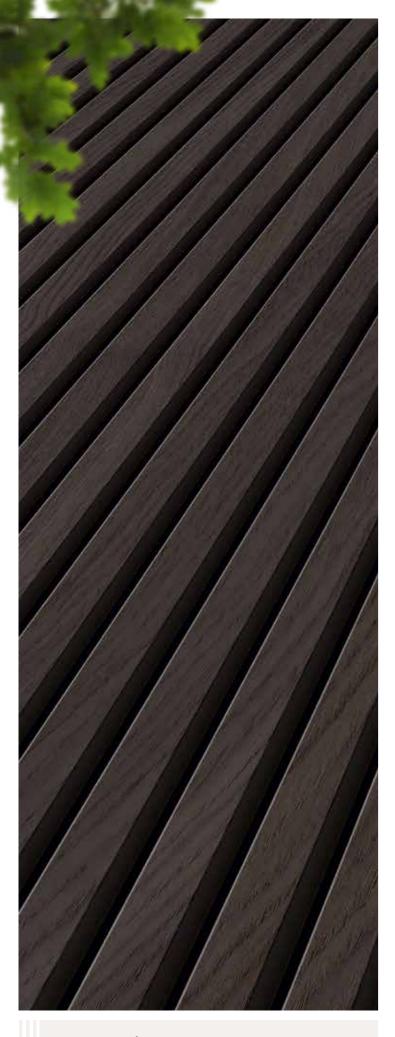

## Select your design

With the colours natural oak, sand oak and walnut macchiato you can choose one or three-sided veneer, as preferred. The darker colours, carbon oak and graphite oak, are veneered on one side.

Oak Maas\* | even 1101321303 | 2400x520x21mm | panel 1101321403 | 3000x520x21mm | long panel

Walnut Havel\* | balanced 1101321302 | 2400x520x21 mm | panel 1101321402 | 3000x520x21 mm | long panel

Oak Moldau Fineline\* | even 1101321301 | 2400x520x21mm | panel 1101321401 | 3000x520x21mm | long panel