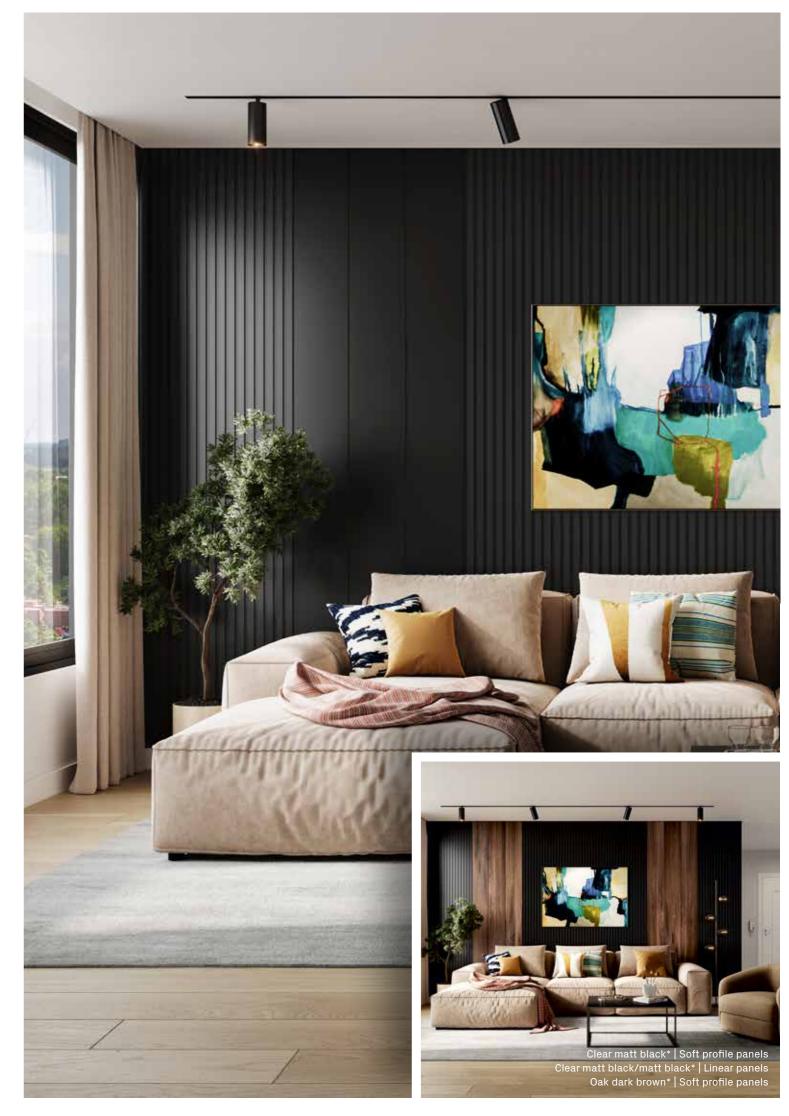

## My UniqueDesign Panels

Clear crystal white\* | Soft profile panels Oak sand/crystal white\* | Linear panels

#### Linear Edition

For a clear and pure look ter Hürne has created the Decor Edition: In eight wood colours, black and two white shades it is perfect for setting stylish accents and highlighting areas in the гоот.

The Linear Edition with its slatted look is available in six wood and plain colours for an attention-grabbing highlight in rooms.

#### Decor + Linear Edition

Both editions can be combined with each other and, as a duo, create designs that inspire with their mix of smooth surfaces and 3D structures! With the wealth of design options, UniqueDesign panels offer you unlimited variety for your individual interior design.