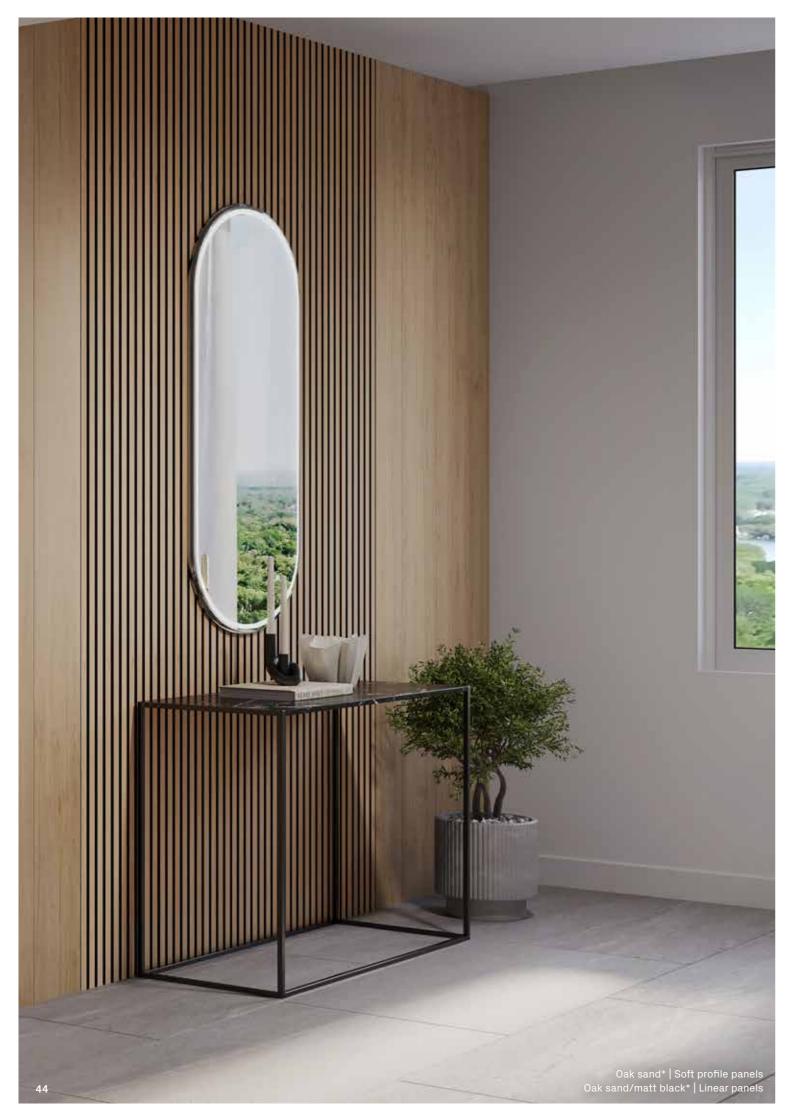

NATURAL DESIGN

## Scandinavian interior design

## Select your design

With the colours natural oak, sand oak and walnut macchiato you can choose one or three-sided veneer, as preferred. The darker colours, carbon oak and graphite oak, are veneered on one side.