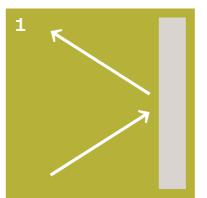

## This is living quietly

Reverberation is the phenomenon whereby sound waves in a room remain audible even after the original sound source has ceased. This means that the sound can be heard several times as it overlaps itself. Sound absorption, on the other hand, is the ability of materials or surfaces to absorb sound waves instead of reflecting them. Different levels of optimisation can be achieved for the room acoustics thanks to the various installation options. (see right.)

Without SilentDesign acoustic panels When sound waves hit a hard surface, there is usually a direct reflection whereby the sound is reflected back with the same intensity. This has a negative effect on the room acoustics and leads to an unpleasant sound environment. Echo effects and the perception of reverberation negatively affect the quality of living.