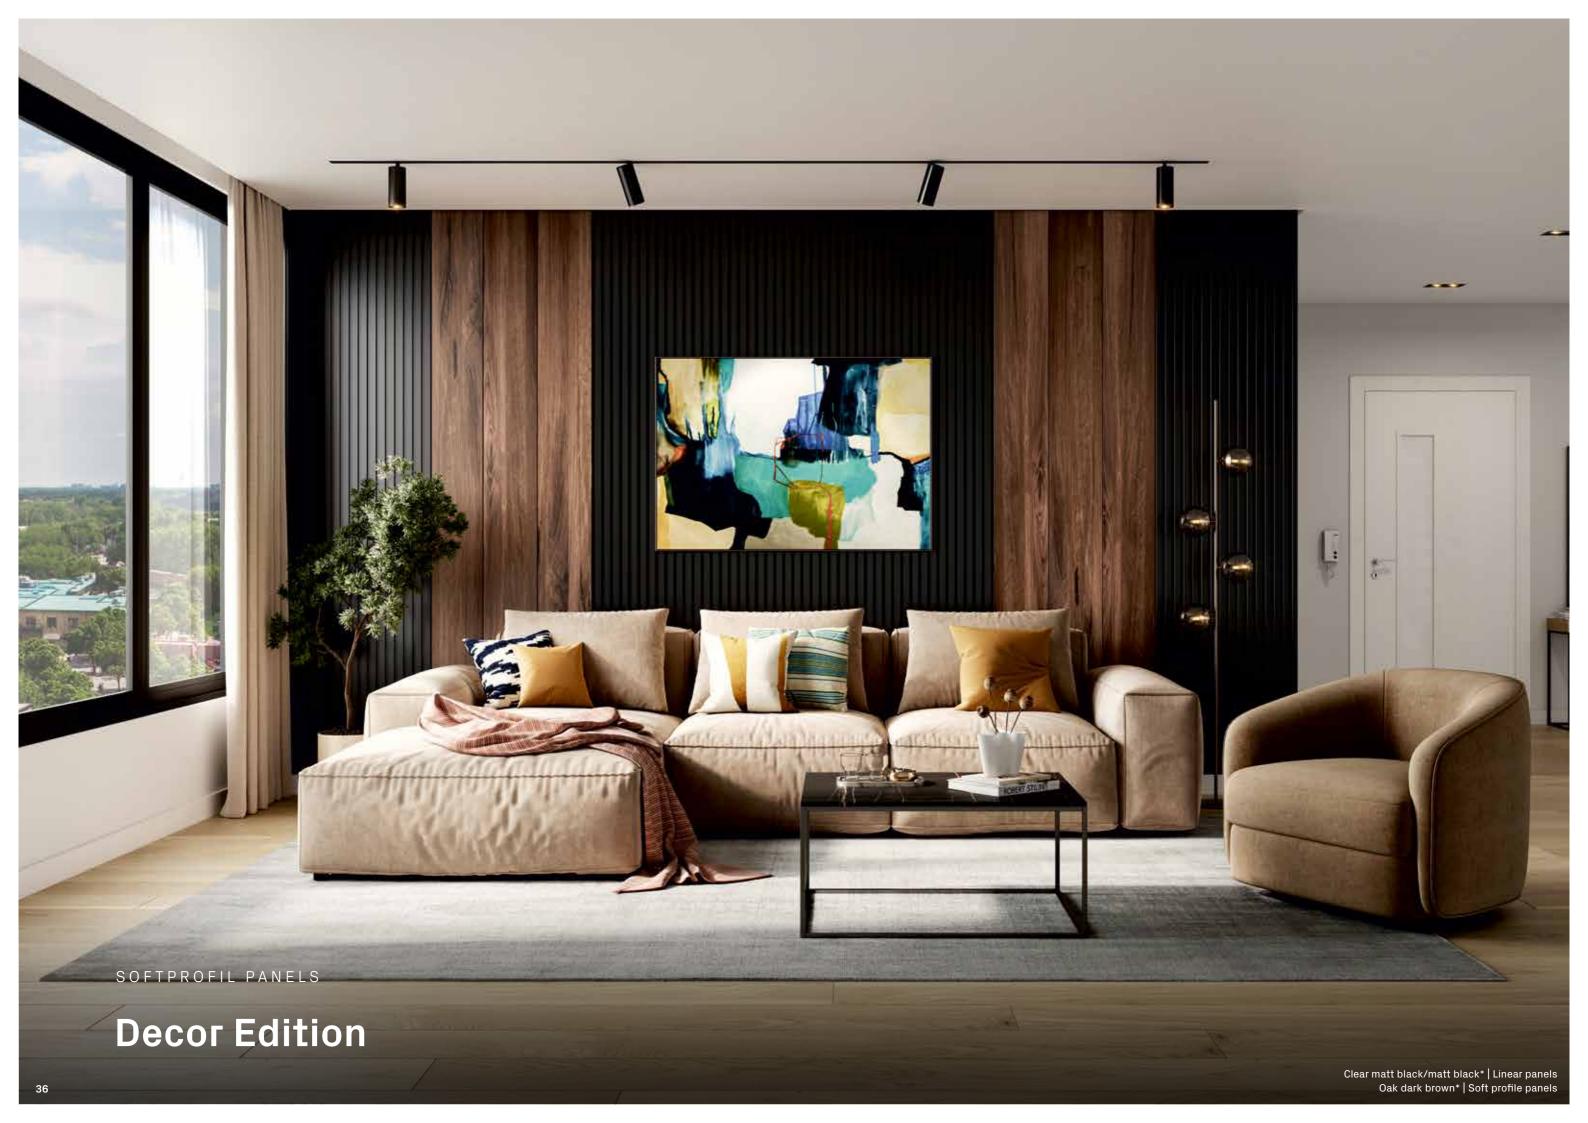

## The new dimension in individual room design

The UniquDesign panels bring an exciting comeback of the Scandinavian wall and ceiling coverings into you own four walls. A careful selection of colours and shapes creates a special atmosphere, which raises the feel-good facture in your home to a new level. The exclusive UniqueDesign panels of the Decor and Linear Editions offer an almost endless variety of designs and will be a real eye-catcher not just in the living room, but also in the bathroom and kitchen.

#### **Decor Edition**

#### Linear Edition

For a clear and pure look ter Hürne has created the Decor Edition: In eight wood colours, black and two white shades it is perfect for setting stylish accents and highlighting areas in the гоот.