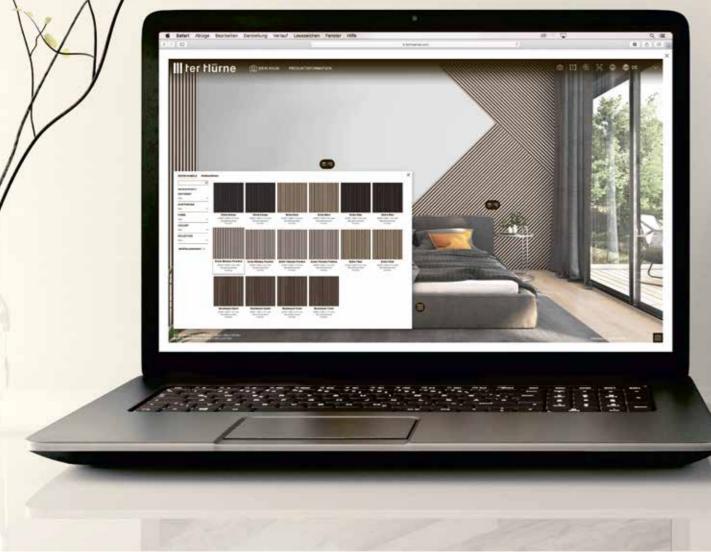

## **My Room Studio**

Our virtual room studio lets you visualize our panels in your own home. To do this, simply select room images from our gallery then virtually install your desired panels there. The choice is yours: with your smartphone, tablet, laptop or desktop computer you can use our virtual room studio to view the acoustic panels in your home. Due to the size of the screen, this is sometimes the better alternative. To do this, simply click on the right edge of the screen on the "Room studio" button.

Scan here and virtually install your panels!

"Besides our panels, ter Hürne not only presents sophisticated solutions for your wall and ceiling design, but also the perfect dream floor! Our diverse range includes different flooring categories to suit your taste and lifestyle. From natural wood parquet flooring and the water-resistant Hywood real wood hybrid flooring, our intelligent floors, designed for high expectations, right up to the matching accessories - we leave none of your desires unfulfilled."