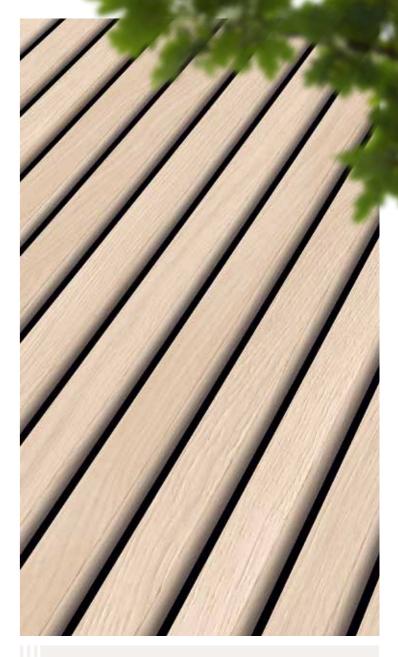

## Select your design

With the colours natural oak, sand oak and walnut macchiato you can choose one or three-sided veneer, as preferred. The darker colours, carbon oak and graphite oak, are veneered on one side.

Here you can experience pure Scandinavian With a palette of 16 variants and 5 colours, our panels offer the freedom to choose your personal design that can be seamlessly integrated into any гоот.