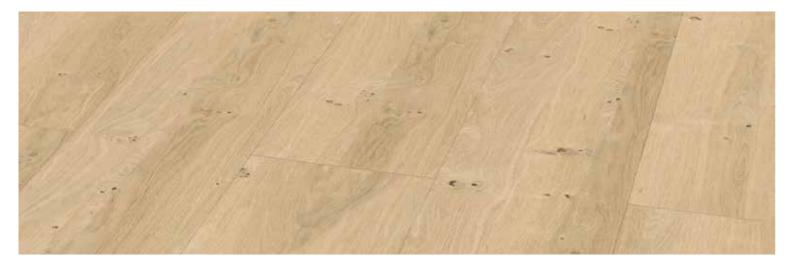

Froduct characteristics What SilentDesign can do

Oak Tiber\* | balanced 1101321100 | 2400x520x21mm | panel 1101321200 | 3000 x 520 x 21 mm | long panel

Oak Wolga\* | even 1101321106 | 2400 x 520 x 21 mm | panel 1101321205 | 3000 x 520 x 21 mm | long panel