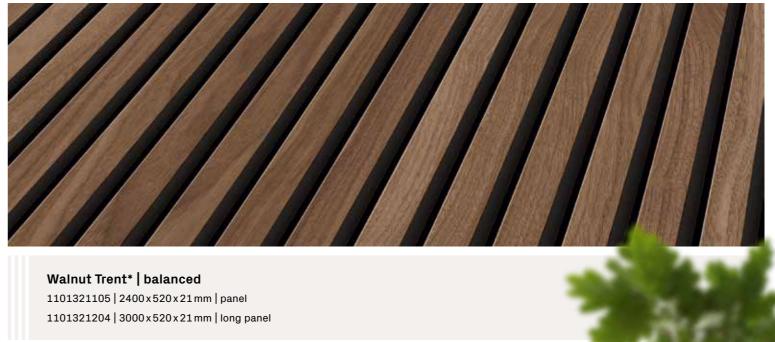

Oak Maas\* | even 1101321303 | 2400x520x21mm | panel 1101321403 | 3000x520x21mm | long panel

Walnut Havel\* | balanced 1101321302 | 2400x520x21 mm | panel 1101321402 | 3000x520x21 mm | long panel

Oak Moldau Fineline\* | even 1101321301 | 2400x520x21mm | panel 1101321401 | 3000x520x21mm | long panel