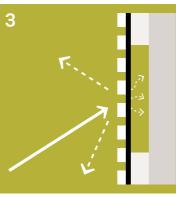

## SilentDesign acoustic panels mounted directly on the wall (Absorption class D)

SilentDesign acoustic panels on substructure The installation of our SilentDesign acoustic panels on a slatted substructure with a thickness of 60mm or 100mm leads to significantly improved results. In this way it is possible to achieve sound absorption class B or C.

SilentDesign acoustic panels on substructure incl. Insulation The best effect is achieved by additionally placing mineral wool between the slatted substructure. This leads to optimum control of the room acoustics and the reduction of reverberation, ultimately leading to the achievement of sound absorption class A.