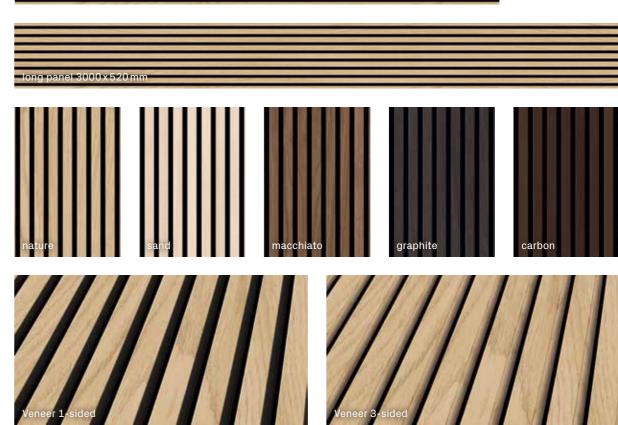

## Select your format

Our acoustic panels are available in two formats, to meet the requirements of different room heights and to design larger areas without joints.

## Select your colour

Scandinavian fresh or as if created by nature? Find the right colour for you!

## Select your design

With the colours natural oak, sand oak and walnut macchiato you can choose one or three-sided veneer, as preferred. The darker colours, carbon oak and graphite oak, are veneered on one side.