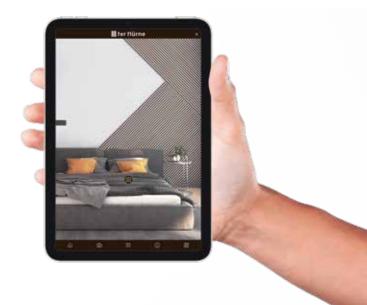

## **My Room Studio**

Our virtual room studio lets you visualize our panels in your own home. To do this, simply select room images from our gallery then virtually install your desired panels there. The choice is yours: with your smartphone, tablet, laptop or desktop computer you can use our virtual room studio to view the acoustic panels in your home. Due to the size of the screen, this is sometimes the better alternative. To do this, simply click on the right edge of the screen on the "Room studio" button.

Scan here and virtually install your panels!

"Besides our panels, ter Hürne not only presents sophisticated solutions for your wall and ceiling design, but also the perfect dream floor! Our diverse range includes different flooring categories to suit your taste and lifestyle. From natural wood parquet flooring and the water-resistant Hywood real wood hybrid flooring, our intelligent floors, designed for high expectations, right up to the matching accessories - we leave none of your desires unfulfilled."