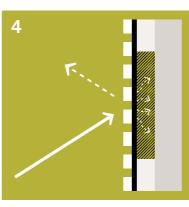

## SilentDesign acoustic panels mounted directly on the wall (Absorption class D)

SilentDesign acoustic panels on substructure The installation of our SilentDesign acoustic panels on a slatted substructure with a thickness of 60mm or 100mm leads to significantly improved results. In this way it is possible to achieve sound absorption class B or C.

SilentDesign acoustic panels on substructure incl. Insulation The best effect is achieved by additionally placing mineral wool between the slatted substructure. This leads to optimum control of the room acoustics and the reduction of reverberation, ultimately leading to the achievement of sound absorption class A.