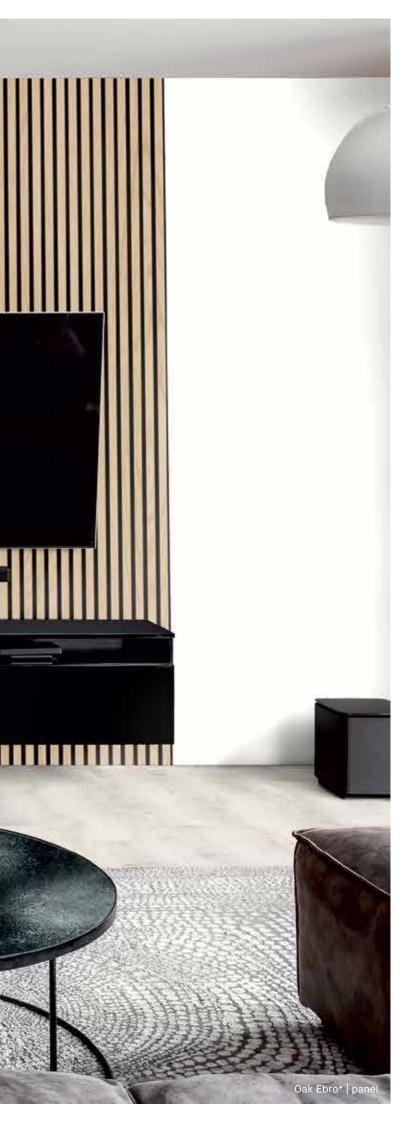

# Sound meets beauty

With craftsmanship based on 65 years of experience, we have created not just a product, but a statement.

Whether in the entry hall, living room, bedroom or home office – the new SilentDesign panels with their natural wood and slatted looks are always eye-catching. Thanks to their construction, the panels not only ensure pleasant room acoustics – they set highlights, give rooms interior design structure and create an altogether feel-good atmosphere with the natural material.

And with the highest standards of craftsmanship: neatly bevelled edges, hand-sanded surfaces and a super-matt, easy-care natural surface for perfect surface protection against dust and UV light.

Oak Donau\* | balanced 1101321101 | 2400x520x21mm | panel 1101321201 | 3000x520x21mm | long panel

PANELS AND LONG PANELS 3-SIDED VENEER

**3-Side Collection** 

2 22 30 2

Oak Ebro\* | balanced 1101321300 | 2400x520x21 mm | panel 1101321400 | 3000x520x21 mm | long panel