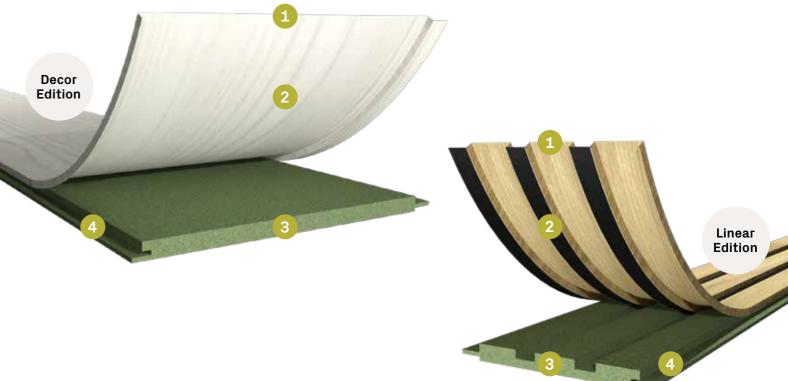

## **Product construction – 1-sided**

- **1** Natural oil surface finish
- 2 Real wood veneer layer 1-sided veneer
- 3 27 x 12 mm slats in black MDF
- 4 9mm PET felt made from over 50% recycled PET
- 5 Lateral micro bevel rounded and sanded for protection against splinters

## Product construction – 3-sided

- 1 Natural oil surface finish
- 2 Real wood veneer layer 3-sided veneer
- 3 27x12mm slats in MDF
- 4 9mm PET felt made from over 50% recycled PET

EASY TO CARE FOR

**(1)** 