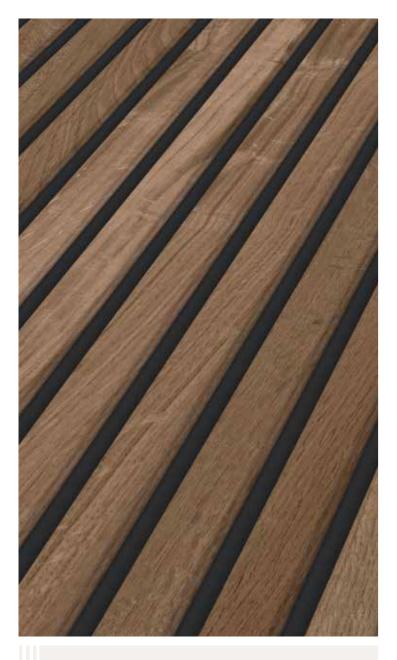

## Select your format

Our acoustic panels are available in two formats, to meet the requirements of different room heights and to design larger areas without joints.

## Select your colour

Scandinavian fresh or as if created by nature? Find the right colour for you!

## Select your design

With the colours natural oak, sand oak and walnut macchiato you can choose one or three-sided veneer, as preferred. The darker colours, carbon oak and graphite oak, are veneered on one side.