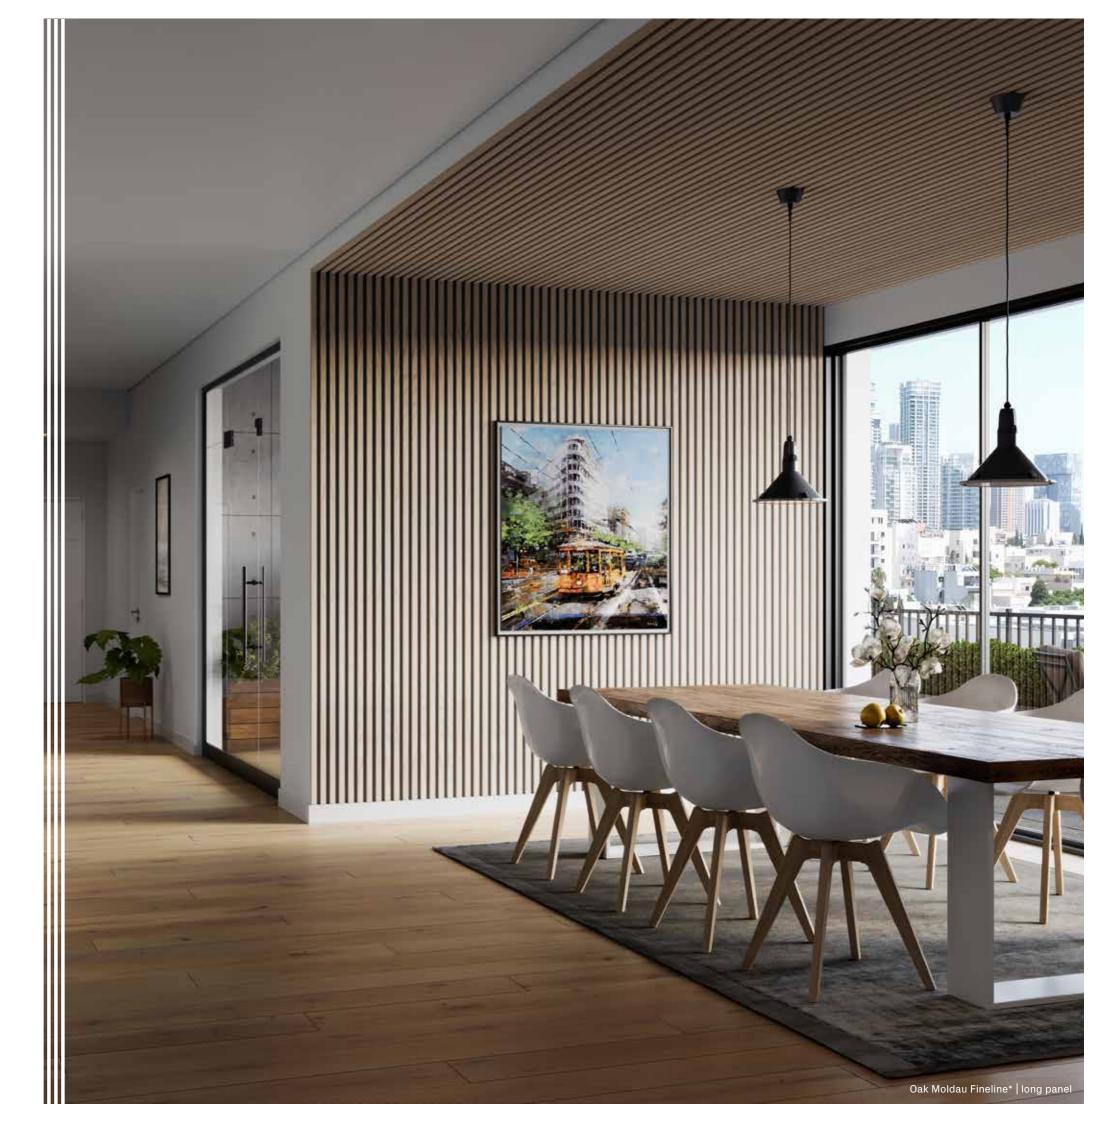

# Sound meets beauty

With craftsmanship based on 65 years of experience, we have created not just a product, but a statement.

Whether in the entry hall, living room, bedroom or home office – the new SilentDesign panels with their natural wood and slatted looks are always eye-catching. Thanks to their construction, the panels not only ensure pleasant room acoustics – they set highlights, give rooms interior design structure and create an altogether feel-good atmosphere with the natural material.

And with the highest standards of craftsmanship: neatly bevelled edges, hand-sanded surfaces and a super-matt, easy-care natural surface for perfect surface protection against dust and UV light.