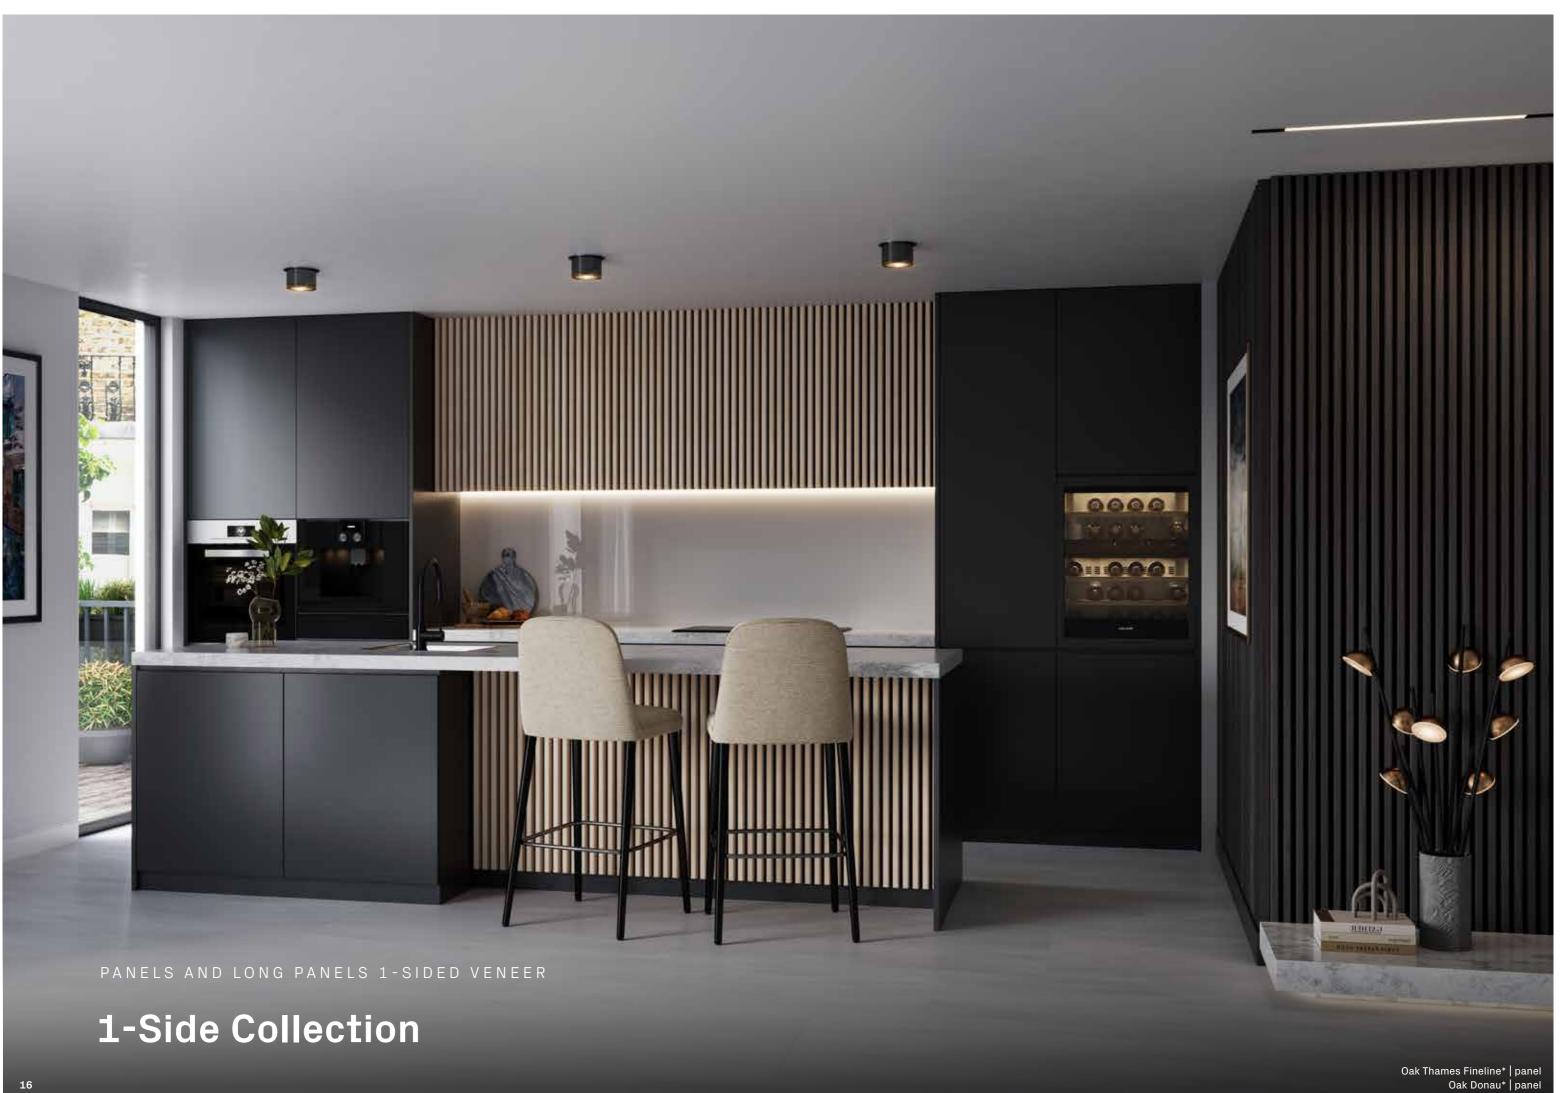

Froduct characteristics What SilentDesign can do

Oak Tiber\* | balanced 1101321100 | 2400x520x21mm | panel 1101321200 | 3000 x 520 x 21 mm | long panel

Oak Wolga\* | even 1101321106 | 2400 x 520 x 21 mm | panel 1101321205 | 3000 x 520 x 21 mm | long panel

Oak Thames Fineline\* | even 1101321104 | 2400 x 520 x 21 mm | panel 1101321203 | 3000 x 520 x 21 mm | long panel

Oak Elbe\* | balanced 1101321102 | 2400x520x21mm | panel 1101321202 | 3000x520x21mm | long panel

Oak Donau\* | balanced 1101321101 | 2400x520x21mm | panel 1101321201 | 3000x520x21mm | long panel

PANELS AND LONG PANELS 3-SIDED VENEER

**3-Side Collection** 

2 22 30 2

Oak Ebro\* | balanced 1101321300 | 2400x520x21 mm | panel 1101321400 | 3000x520x21 mm | long panel