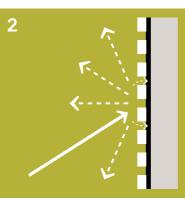

## This is living quietly

Reverberation is the phenomenon whereby sound waves in a room remain audible even after the original sound source has ceased. This means that the sound can be heard several times as it overlaps itself. Sound absorption, on the other hand, is the ability of materials or surfaces to absorb sound waves instead of reflecting them. Different levels of optimisation can be achieved for the room acoustics thanks to the various installation options. (see right.)

SilentDesign acoustic panels have an intelligent structure that creates a dispersion and diffusion effect on sound waves. The sound waves are broken up and converted into smaller waves when they hit the acoustic panels. The ability of the felt to absorb sound also contributes to improved room acoustics.