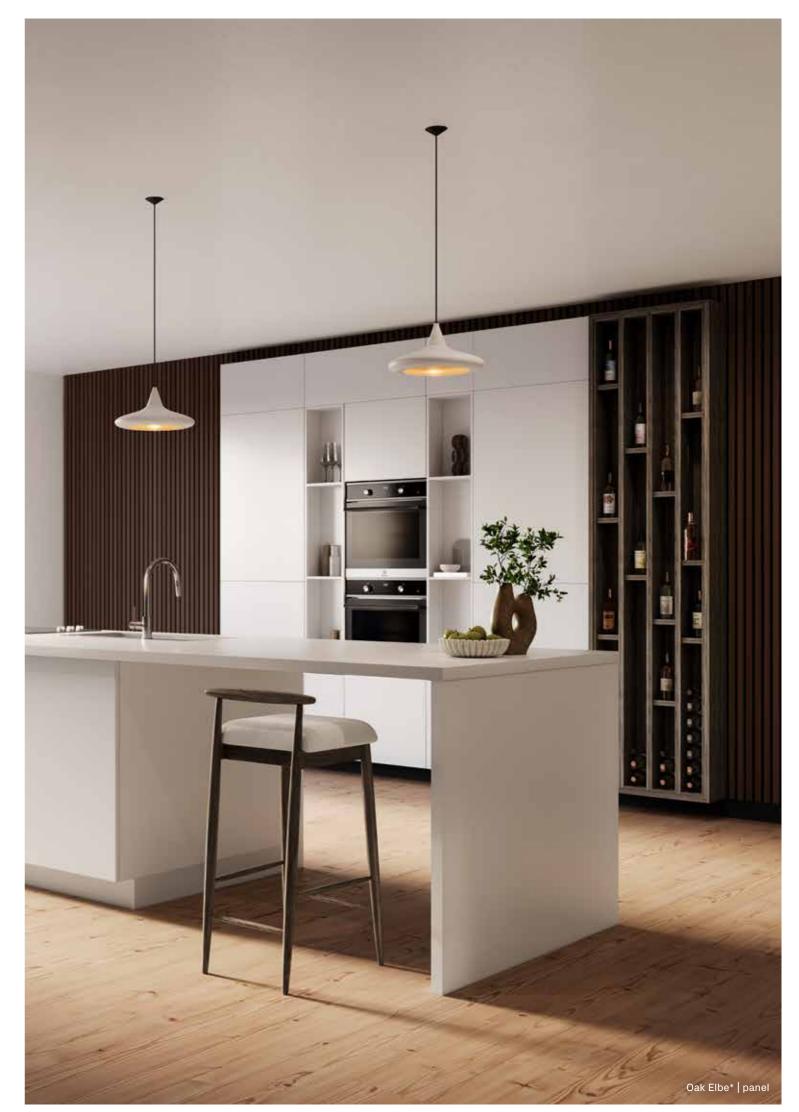

# Sound meets beauty

With craftsmanship based on 65 years of experience, we have created not just a product, but a statement.

Whether in the entry hall, living room, bedroom or home office – the new SilentDesign panels with their natural wood and slatted looks are always eye-catching. Thanks to their construction, the panels not only ensure pleasant room acoustics – they set highlights, give rooms interior design structure and create an altogether feel-good atmosphere with the natural material.

## Scandinavian interior design

## Welcome to the world of SilentDesign!

living – our panels bring the "hygge" concept into your home - with natural materials and vibrant colours. You can feel the natural wood with every touch creating a uniquely inviting atmosphere.

Here you can experience pure Scandinavian With a palette of 16 variants and 5 colours, our panels offer the freedom to choose your personal design that can be seamlessly integrated into any гоот.