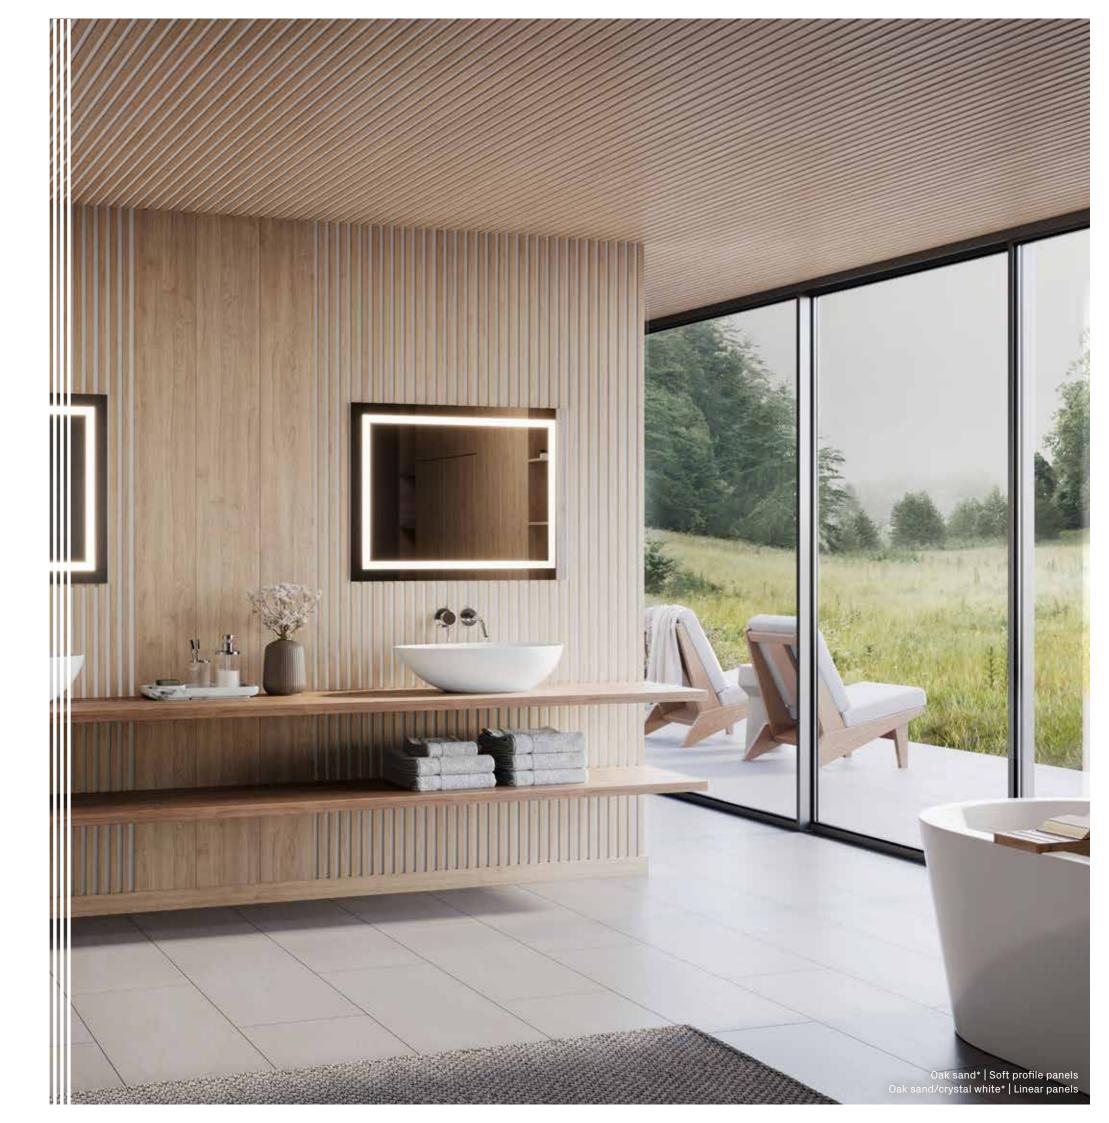

#### Linear Edition

For a clear and pure look ter Hürne has created the Decor Edition: In eight wood colours, black and two white shades it is perfect for setting stylish accents and highlighting areas in the гоот.

The Linear Edition with its slatted look is available in six wood and plain colours for an attention-grabbing highlight in rooms.

#### Decor + Linear Edition

Both editions can be combined with each other and, as a duo, create designs that inspire with their mix of smooth surfaces and 3D structures! With the wealth of design options, UniqueDesign panels offer you unlimited variety for your individual interior design.