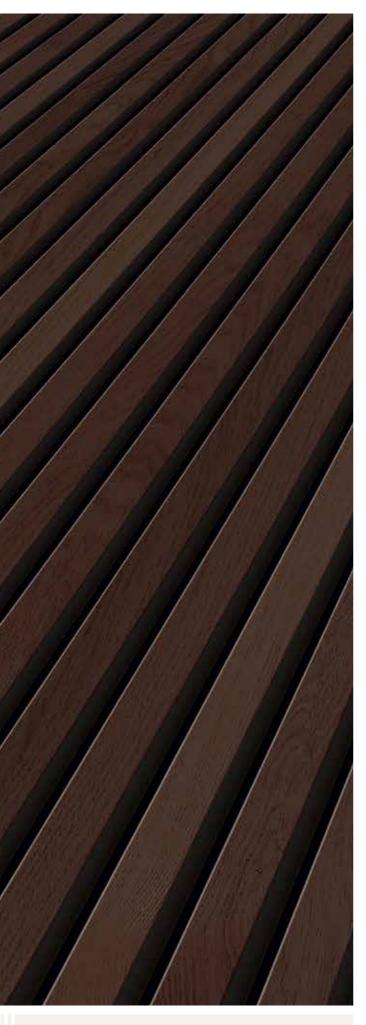

# Sound meets beauty

With craftsmanship based on 65 years of experience, we have created not just a product, but a statement.

Whether in the entry hall, living room, bedroom or home office – the new SilentDesign panels with their natural wood and slatted looks are always eye-catching. Thanks to their construction, the panels not only ensure pleasant room acoustics – they set highlights, give rooms interior design structure and create an altogether feel-good atmosphere with the natural material.

#### Select your colour

Scandinavian fresh or as if created by nature? Find the right colour for you!

With the colours natural oak, sand oak and walnut macchiato you can choose one or three-sided veneer, as preferred. The darker colours, carbon oak and graphite oak, are veneered on one side.