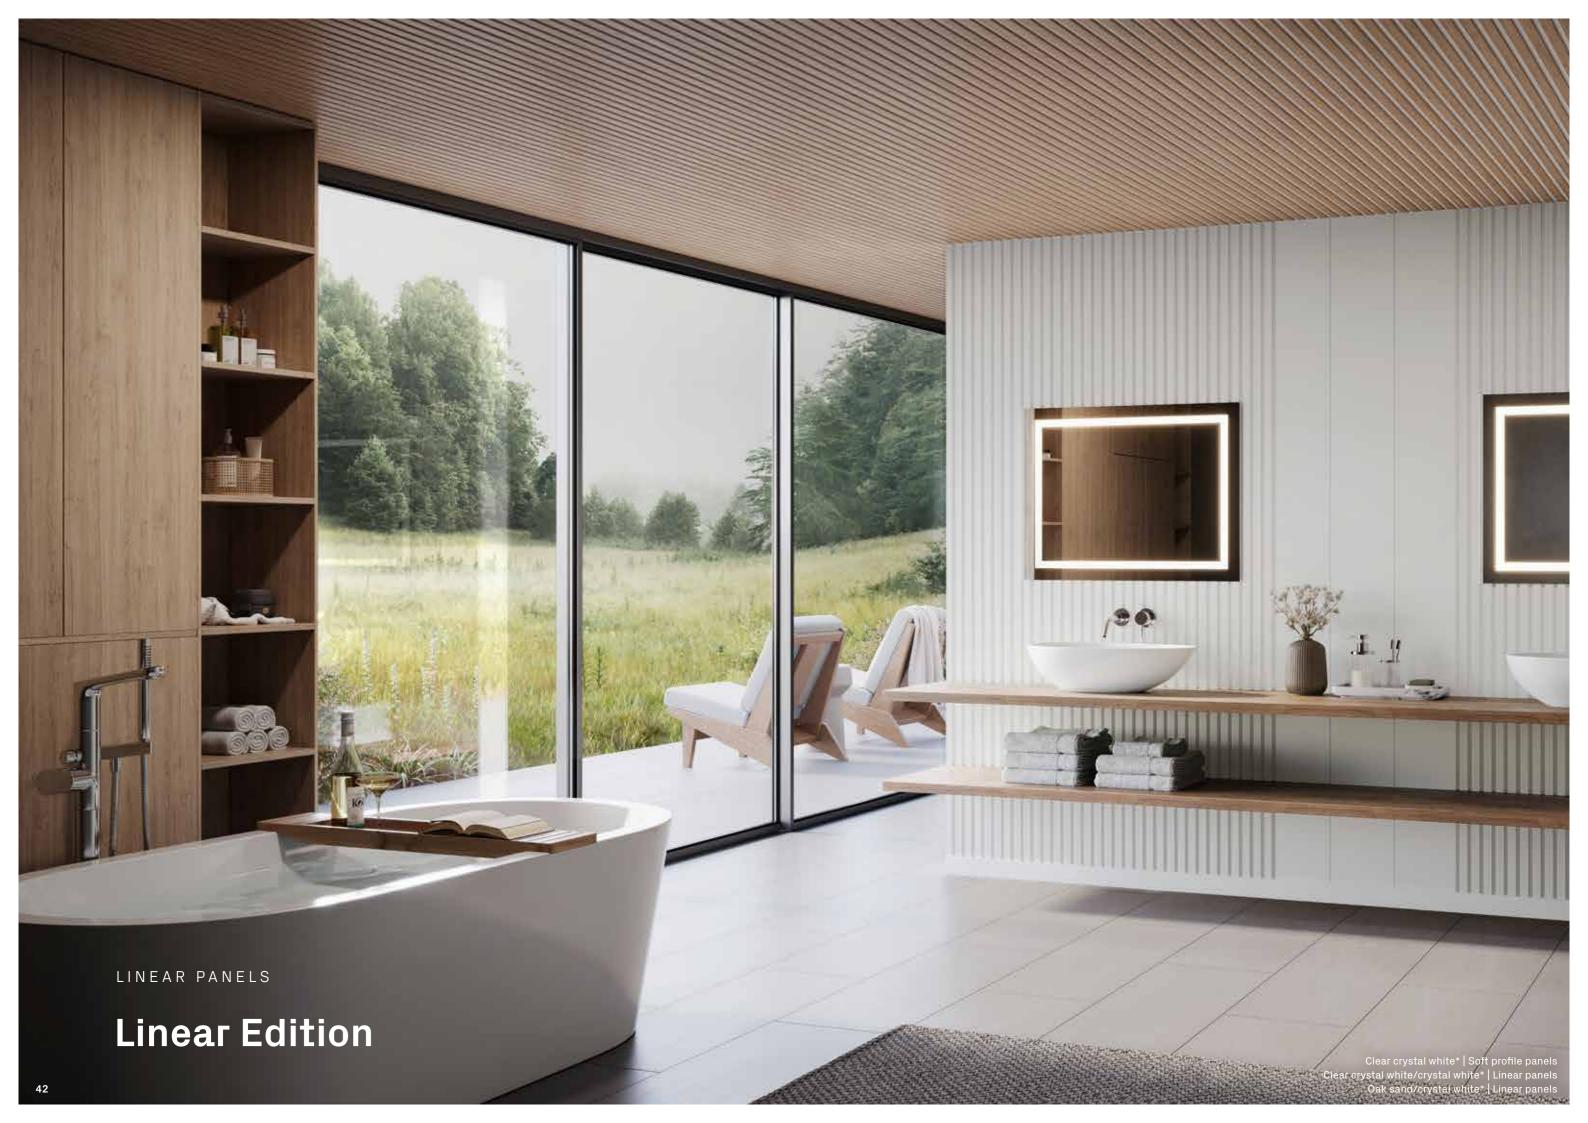

#### Linear Edition

The Linear Edition with its slatted look is available in six wood and plain colours for an attention-grabbing highlight in rooms.

#### Decor + Linear Edition

**Decor Edition** 

Both editions can be combined with each other and, as a duo, create designs that inspire with their mix of smooth surfaces and 3D structures! With the wealth of design options, UniqueDesign panels offer you unlimited variety for your individual interior design.