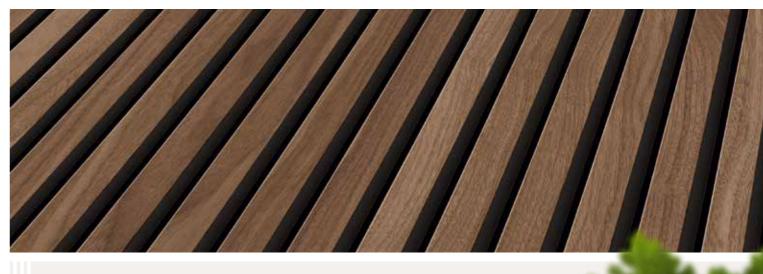

# Sound meets beauty

With craftsmanship based on 65 years of experience, we have created not just a product, but a statement.

Whether in the entry hall, living room, bedroom or home office – the new SilentDesign panels with their natural wood and slatted looks are always eye-catching. Thanks to their construction, the panels not only ensure pleasant room acoustics – they set highlights, give rooms interior design structure and create an altogether feel-good atmosphere with the natural material.

#### Select your colour

Scandinavian fresh or as if created by nature? Find the right colour for you!

With the colours natural oak, sand oak and walnut macchiato you can choose one or three-sided veneer, as preferred. The darker colours, carbon oak and graphite oak, are veneered on one side.