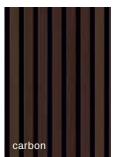

#### Select your colour

Scandinavian fresh or as if created by nature? Find the right colour for you!

With the colours natural oak, sand oak and walnut macchiato you can choose one or three-sided veneer, as preferred. The darker colours, carbon oak and graphite oak, are veneered on one side.