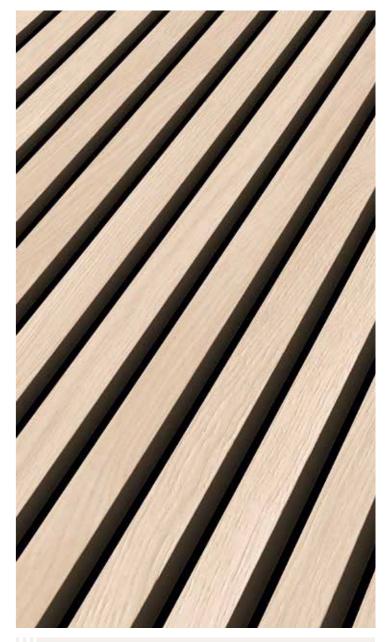

# Sound meets beauty

With craftsmanship based on 65 years of experience, we have created not just a product, but a statement.

Whether in the entry hall, living room, bedroom or home office – the new SilentDesign panels with their natural wood and slatted looks are always eye-catching. Thanks to their construction, the panels not only ensure pleasant room acoustics – they set highlights, give rooms interior design structure and create an altogether feel-good atmosphere with the natural material.

#### Select your colour

Scandinavian fresh or as if created by nature? Find the right colour for you!

With the colours natural oak, sand oak and walnut macchiato you can choose one or three-sided veneer, as preferred. The darker colours, carbon oak and graphite oak, are veneered on one side.