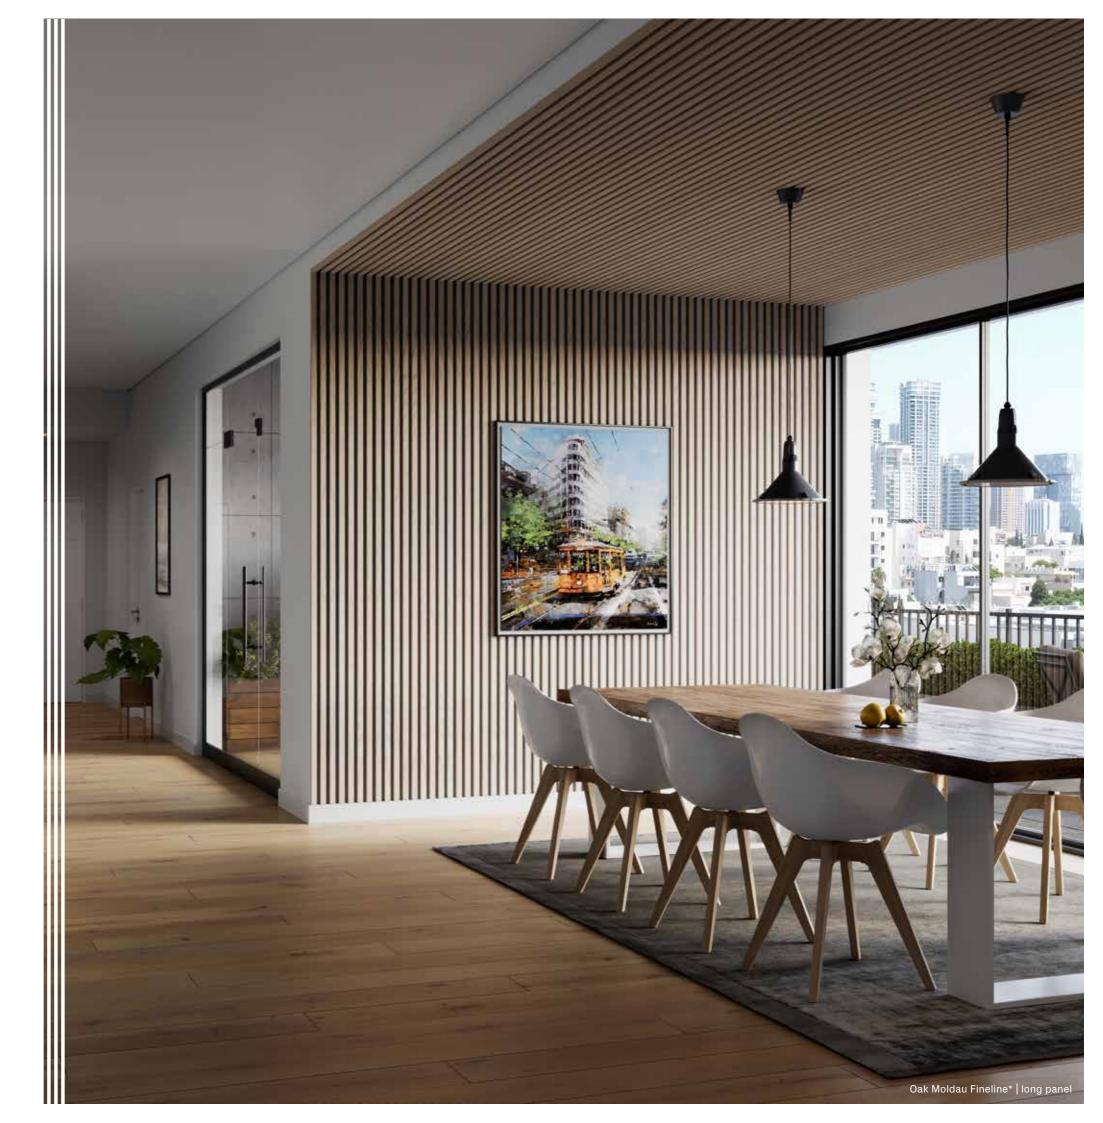

#### Oak Moldau Fineline\* | even

1101321301 | 2400 x 520 x 21 mm | panel 1101321401 | 3000 x 520 x 21 mm | long panel