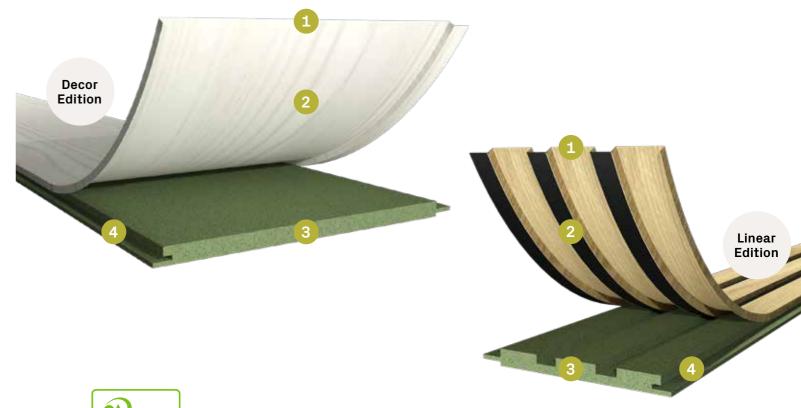

# **Product construction – Decor Edition**

- 1 Textured lacquer
- 2 Decor paper
- 3 Swell-reduced MDF base board (E1 quality)
- 4 Tongue and groove profile for clip fastening

nformation sur le niveau d'émission de substances volatiles dans l'air intérieur, présentant un risque de toxicité par inhalation, sur une échelle de classe allant de A+ (très faibles