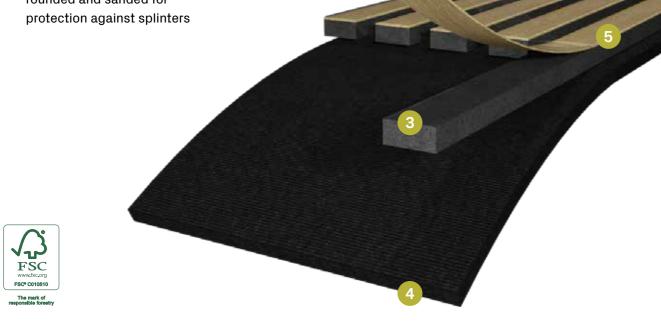

#### Your dream panel online

Scan here to find out more about the different design possibilities:

3 27 x 12 mm slats in black MDF

4 9 mm PET felt made from over 50% recycled PET

5 Lateral micro bevel rounded and sanded for

# Product construction - 3-sided

1 Natural oil surface finish

2 Real wood veneer layer 3-sided veneer

3 27 x 12 mm slats in MDF

4 9 mm PET felt made from over 50% recycled PET