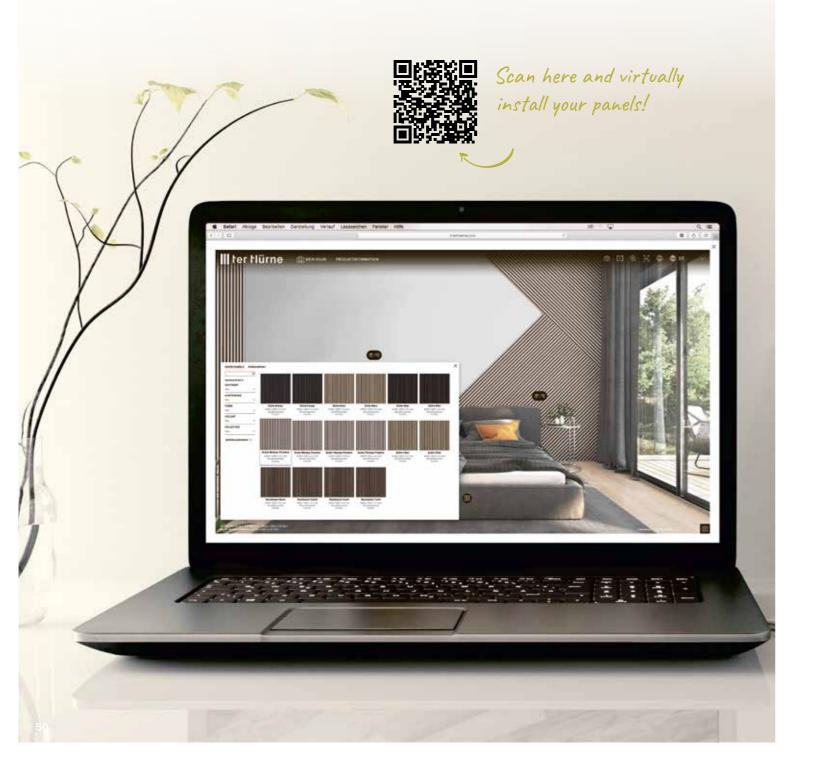

#### MY VIRTUAL PANELS

## **My Room Studio**

Our virtual room studio lets you visualize our panels in your own home. To do this, simply select room images from our gallery then virtually install your desired panels there. The choice is yours: with your smartphone, tablet, laptop or desktop computer you can use our virtual room studio to view the acoustic panels in your home. Due to the size of the screen, this is sometimes the better alternative. To do this, simply click on the right edge of the screen on the "Room studio" button.