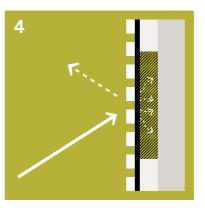

# SilentDesign acoustic panels on substructure incl. Insulation

The best effect is achieved by additionally placing mineral wool between the slatted substructure. This leads to optimum control of the room acoustics and the reduction of reverberation, ultimately leading to the achievement of sound absorption class A.