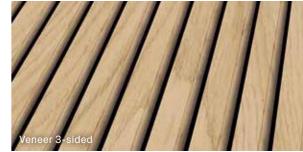

#### Select your colour

Scandinavian fresh or as if created by nature? Find the right colour for you!

With the colours natural oak, sand oak and walnut macchiato you can choose one or three-sided veneer, as preferred. The darker colours, carbon oak and graphite oak, are veneered on one side.

# Product construction - 3-sided

1 Natural oil surface finish

2 Real wood veneer layer 3-sided veneer

3 27 x 12 mm slats in MDF

4 9 mm PET felt made from over 50% recycled PET