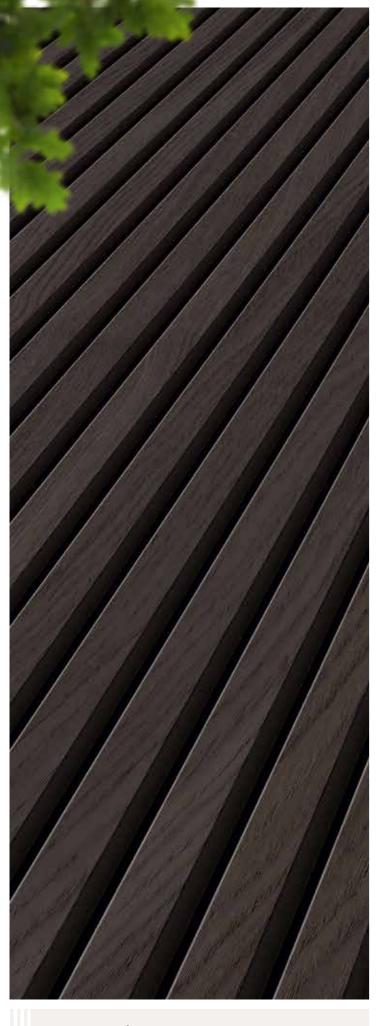

# Sound meets beauty

With craftsmanship based on 65 years of experience, we have created not just a product, but a statement.

Whether in the entry hall, living room, bedroom or home office – the new SilentDesign panels with their natural wood and slatted looks are always eye-catching. Thanks to their construction, the panels not only ensure pleasant room acoustics – they set highlights, give rooms interior design structure and create an altogether feel-good atmosphere with the natural material.

#### Select your colour

Scandinavian fresh or as if created by nature? Find the right colour for you!

With the colours natural oak, sand oak and walnut macchiato you can choose one or three-sided veneer, as preferred. The darker colours, carbon oak and graphite oak, are veneered on one side.