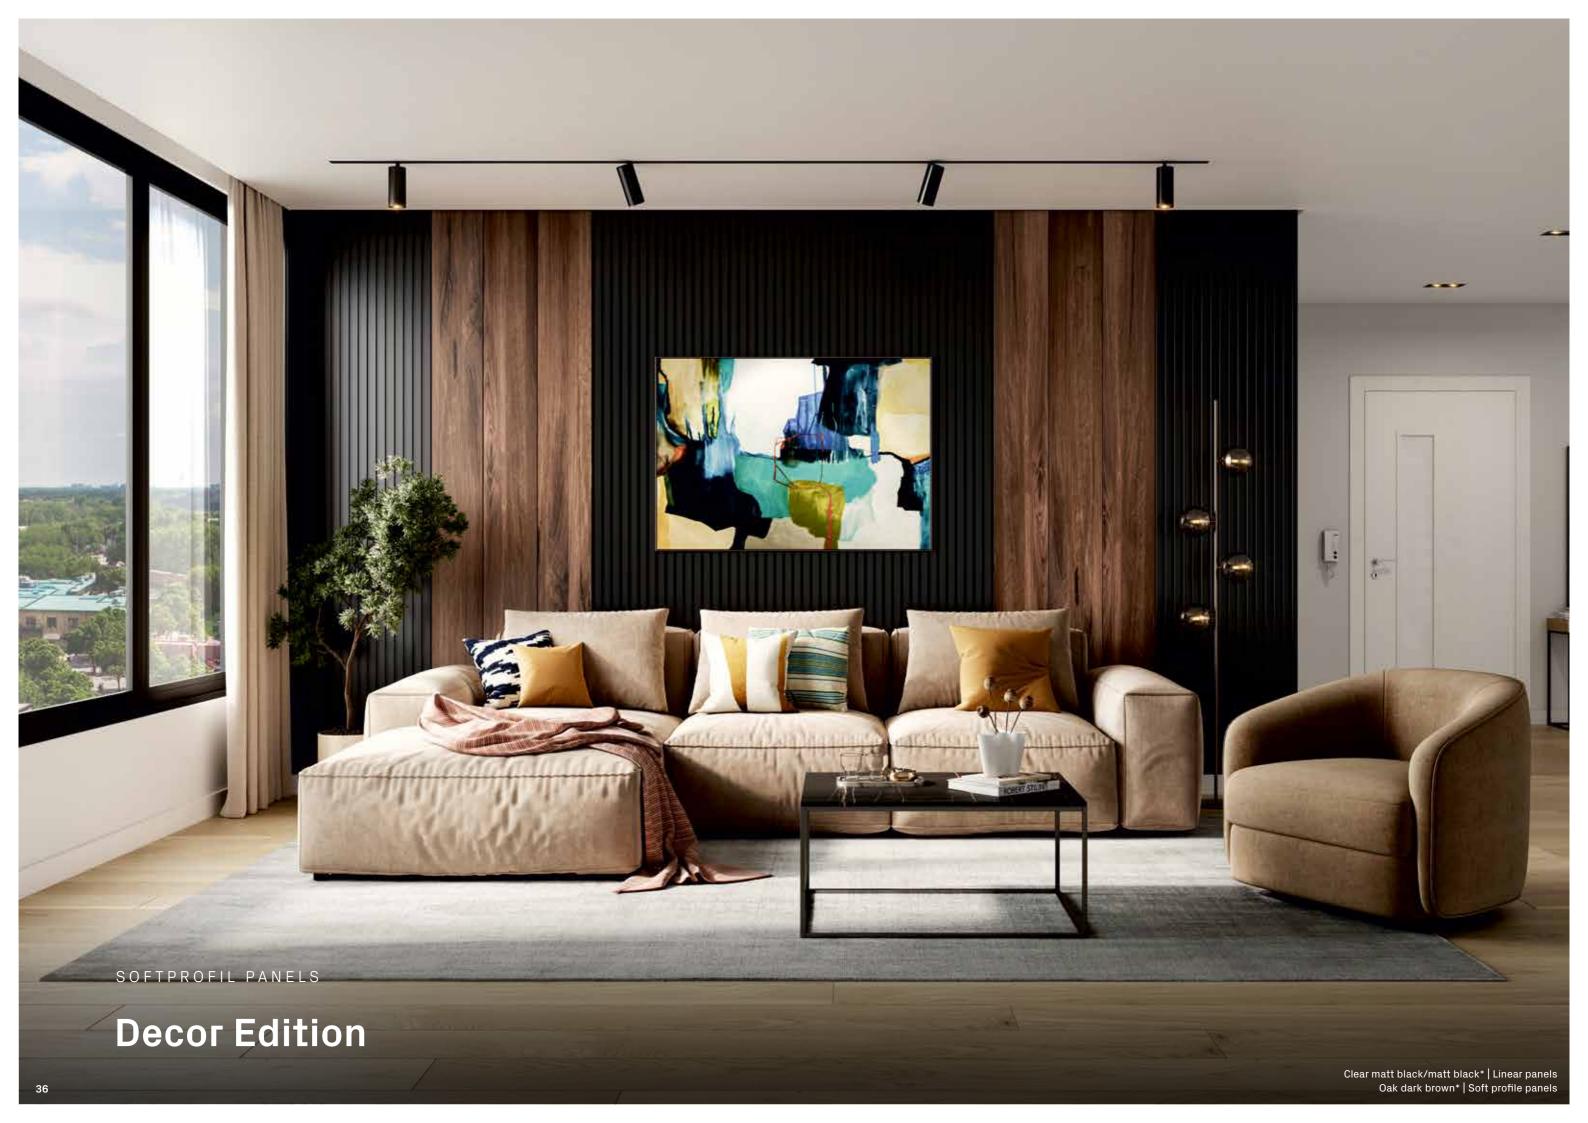

# The new dimension in individual room design

The UniquDesign panels bring an exciting comeback of the Scandinavian wall and ceiling coverings into you own four walls. A careful selection of colours and shapes creates a special atmosphere, which raises the feel-good facture in your home to a new level. The exclusive UniqueDesign panels of the Decor and Linear Editions offer an almost endless variety of designs and will be a real eye-catcher not just in the living room, but also in the bathroom and kitchen.

#### Linear Edition

The Linear Edition with its slatted look is available in six wood and plain colours for an attention-grabbing highlight in rooms.

#### Decor + Linear Edition

**Decor Edition** 

Both editions can be combined with each other and, as a duo, create designs that inspire with their mix of smooth surfaces and 3D structures! With the wealth of design options, UniqueDesign panels offer you unlimited variety for your individual interior design.