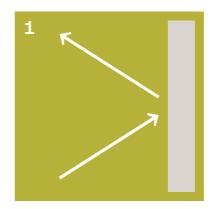

#### Without SilentDesign acoustic panels

When sound waves hit a hard surface, there is usually a direct reflection whereby the sound is reflected back with the same intensity. This has a negative effect on the room acoustics and leads to an unpleasant sound environment. Echo effects and the perception of reverberation negatively affect the quality of living.