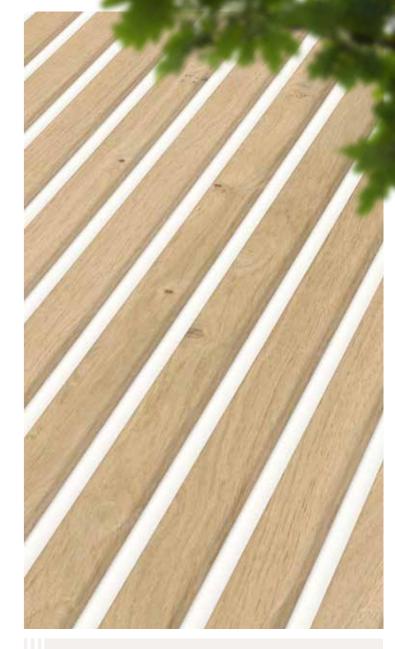

#### Select your colour

Scandinavian fresh or as if created by nature? Find the right colour for you!

With the colours natural oak, sand oak and walnut macchiato you can choose one or three-sided veneer, as preferred. The darker colours, carbon oak and graphite oak, are veneered on one side.

#### Welcome to the world of SilentDesign!

Here you can experience pure Scandinavian With a palette of 16 variants and 5 colours, our living – our panels bring the "hygge" concept into your home - with natural materials and vibrant colours. You can feel the natural wood with every touch creating a uniquely inviting atmosphere.