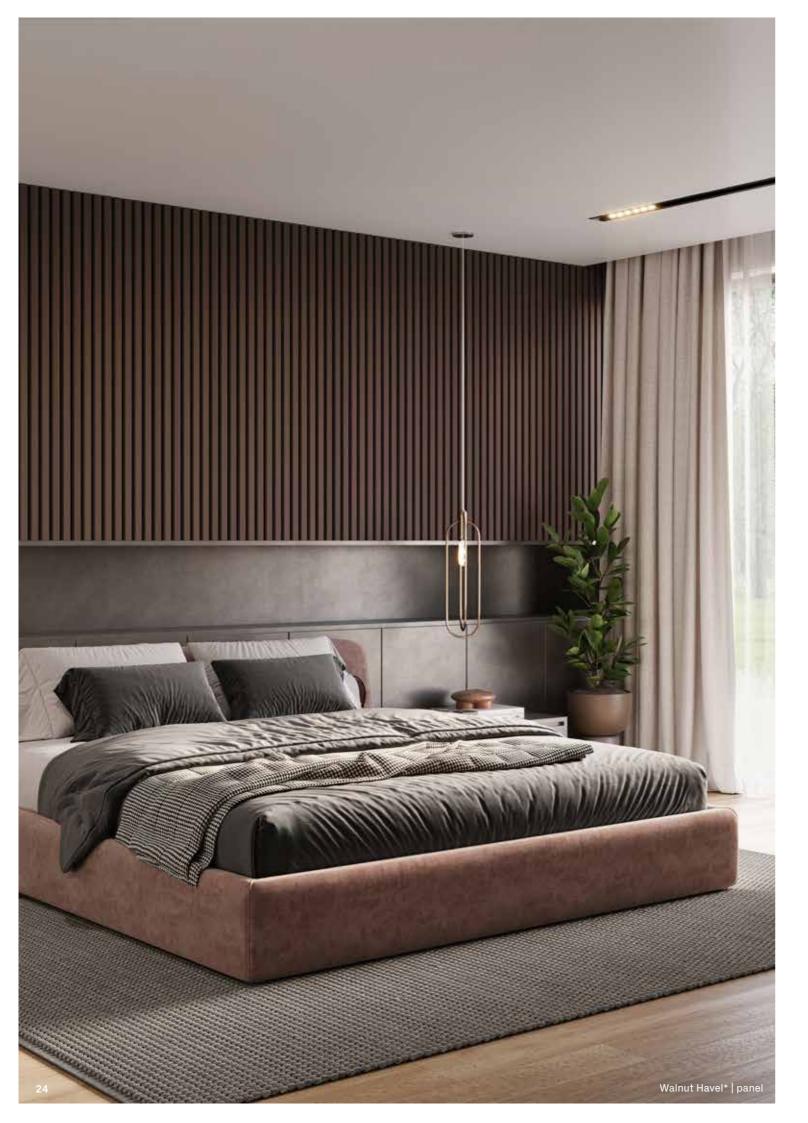

#### Walnut Havel\* | balanced

1101321302 | 2400 x 520 x 21 mm | panel 1101321402 | 3000 x 520 x 21 mm | long panel

UniqueDesign