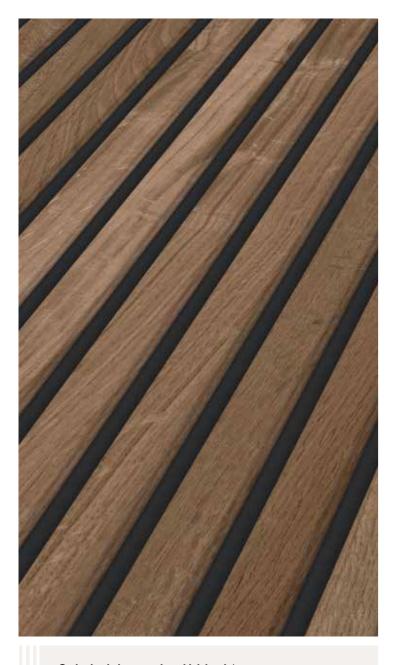

#### Select your colour

Scandinavian fresh or as if created by nature? Find the right colour for you!

With the colours natural oak, sand oak and walnut macchiato you can choose one or three-sided veneer, as preferred. The darker colours, carbon oak and graphite oak, are veneered on one side.

#### Walnut Trent\* | balanced

1101321105 | 2400 x 520 x 21 mm | panel 1101321204 | 3000 x 520 x 21 mm | long panel

Oak Donau\* | balanced 1101321101 | 2400 x520 x21 mm | panel 1101321201 | 3000 x520 x21 mm | long panel