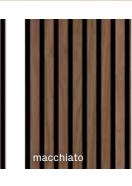

#### Select your colour

Scandinavian fresh or as if created by nature? Find the right colour for you!

With the colours natural oak, sand oak and walnut macchiato you can choose one or three-sided veneer, as preferred. The darker colours, carbon oak and graphite oak, are veneered on one side.