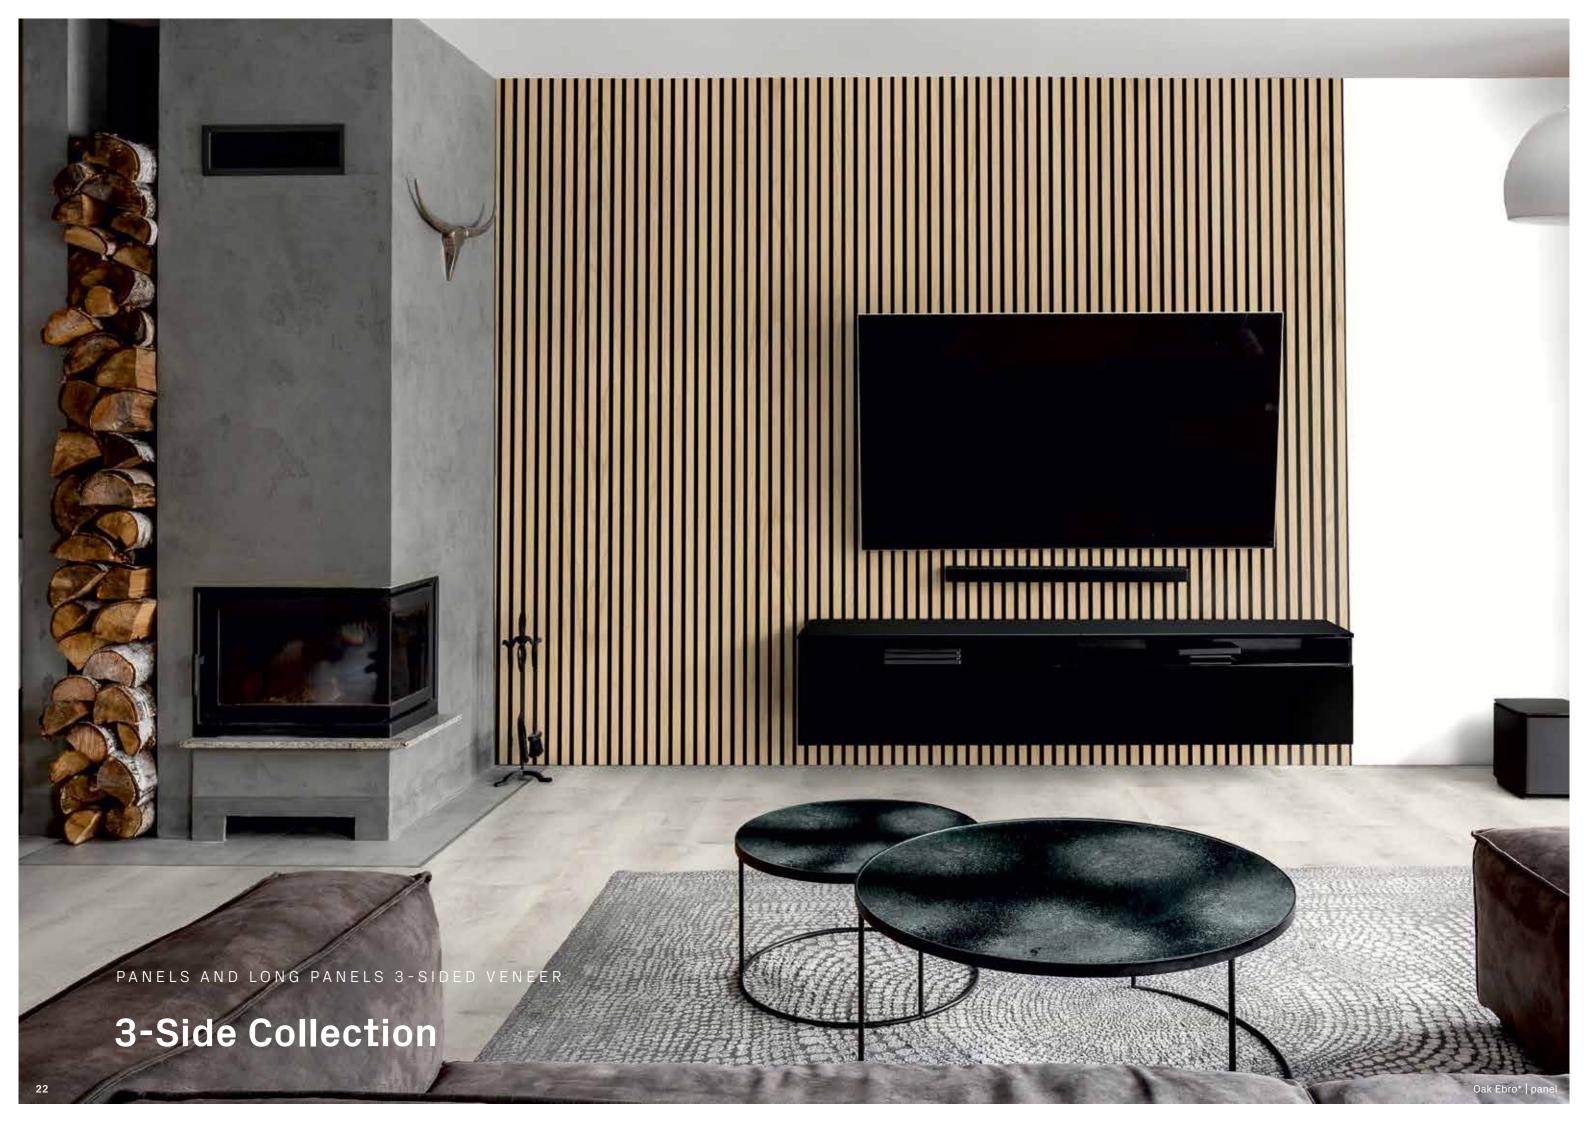

# Scandinavian interior design

Oak Elbe\* | balanced 1101321102 | 2400x520x21mm | panel 1101321202 | 3000x520x21mm | long panel

Oak Ebro\* | balanced

1101321300 | 2400 x 520 x 21 mm | panel 1101321400 | 3000 x 520 x 21 mm | long panel