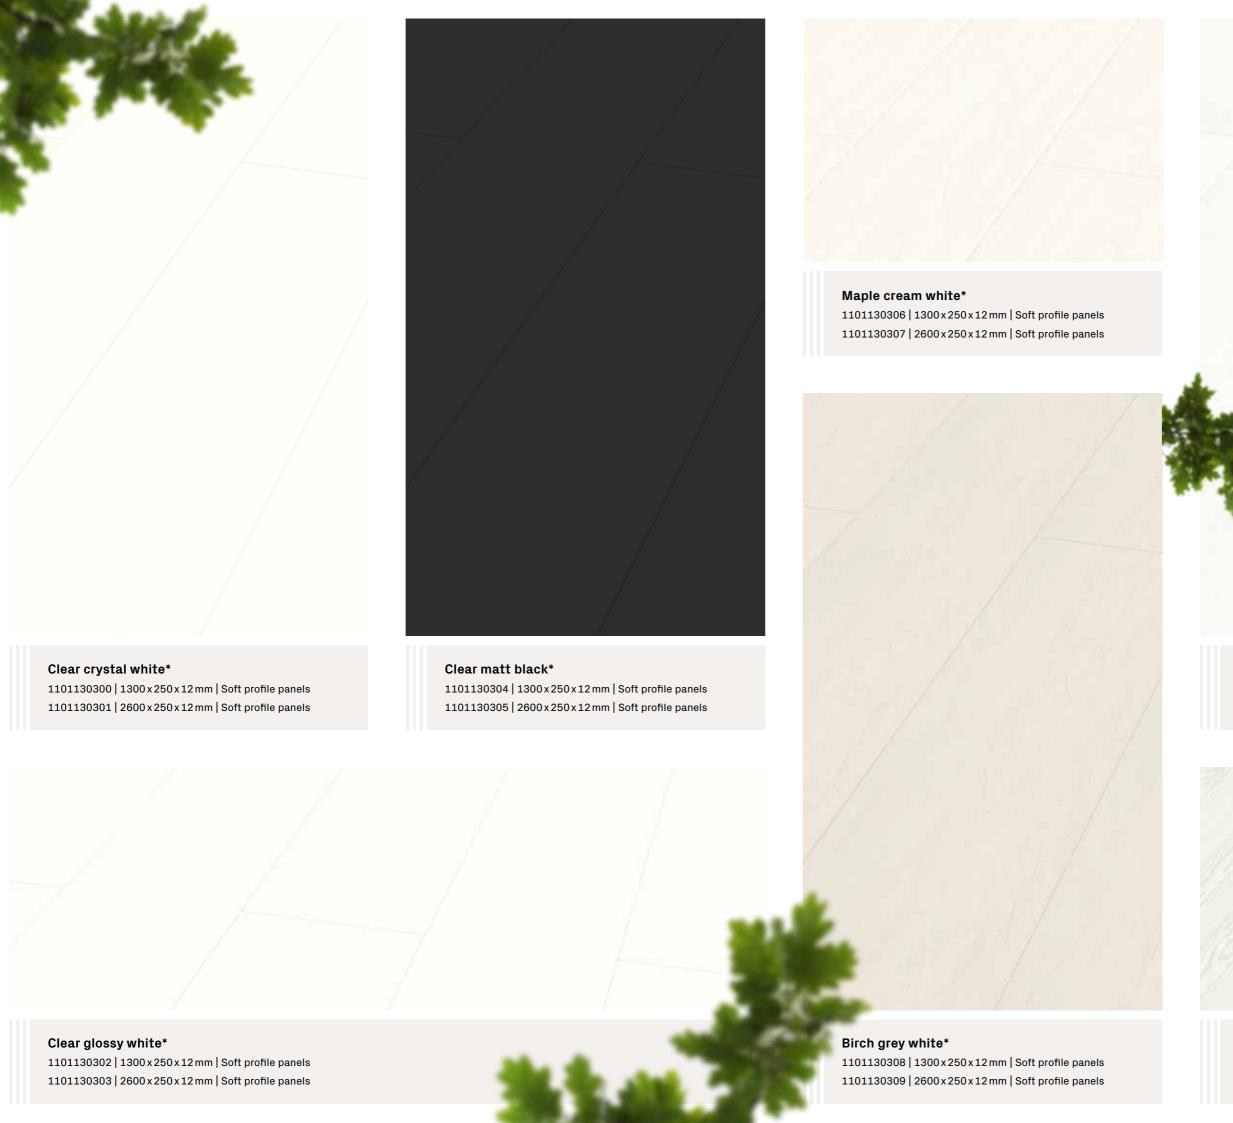

1101130310 | 1300 x 250 x 12 mm | Soft profile panels 1101130311 | 2600 x 250 x 12 mm | Soft profile panels

#### Ash pearl white\*

1101130312 | 1300 x 250 x 12 mm | Soft profile panels 1101130313 | 2600 x 250 x 12 mm | Soft profile panels

#### Oak cream beige\*

1101130314 | 1300 x 250 x 12 mm | Soft profile panels 1101130315 | 2600 x 250 x 12 mm | Soft profile panels

#### Pine champagne white\*

1101130316 | 1300 x 250 x 12 mm | Soft profile panels 1101130317 | 2600 x 250 x 12 mm | Soft profile panels

#### Oak dark brown\*

1101130320 | 1300 x 250 x 12 mm | Soft profile panels 1101130321 | 2600 x 250 x 12 mm | Soft profile panels

#### Oak sand\*

1101130318 | 1300 x 250 x 12 mm | Soft profile panels 1101130319 | 2600 x 250 x 12 mm | Soft profile panels

Oak sand/matt black\*
1101130322 | 2600 x 148 x 12 mm | Linear panels

Oak sand/crystal white\*
1101130324 | 2600 x 148 x 12 mm | Linear panels

Oak sand/sand\* 1101130323 | 2600x148x12mm | Linear panels

Oak dark brown/matt black\*
1101130325 | 2600 x 148 x 12 mm | Linear panels

Clear crystal white/crystal white\*
1101130327 | 2600x148x12 mm | Linear panels

Clear matt black/matt black\*
1101130326 | 2600 x 148 x 12 mm | Linear panels

SUSTAINABILITY