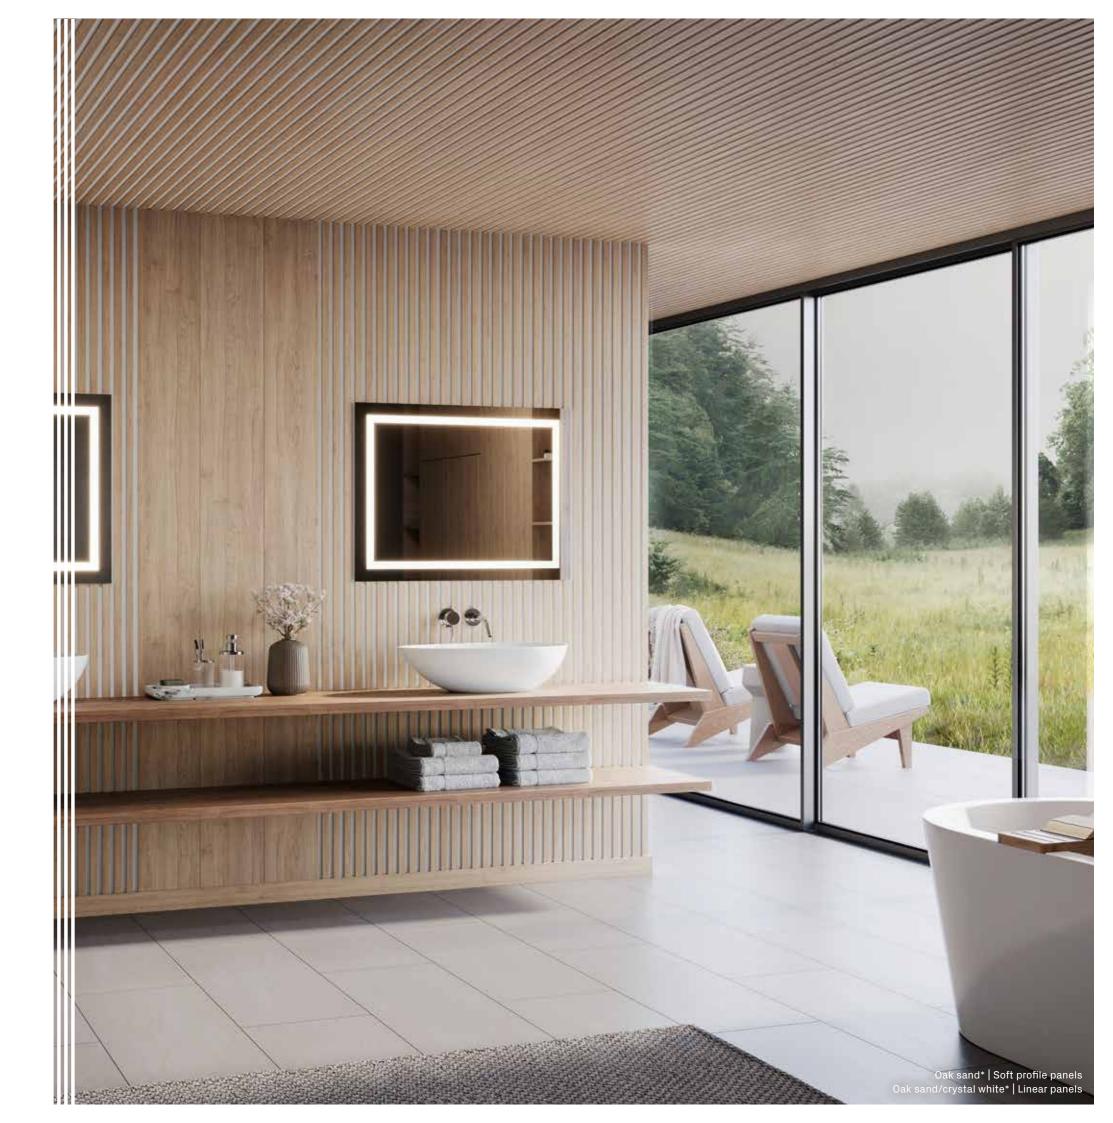

# The new dimension in individual room design

The UniquDesign panels bring an exciting comeback of the Scandinavian wall and ceiling coverings into you own four walls. A careful selection of colours and shapes creates a special atmosphere, which raises the feel-good facture in your home to a new level. The exclusive UniqueDesign panels of the Decor and Linear Editions offer an almost endless variety of designs and will be a real eye-catcher not just in the living room, but also in the bathroom and kitchen.

#### Linear Edition

The Linear Edition with its slatted look is available in six wood and plain colours for an attention-grabbing highlight in rooms.

#### Oak sand\*

1101130318 | 1300 x 250 x 12 mm | Soft profile panels 1101130319 | 2600 x 250 x 12 mm | Soft profile panels

Oak sand/matt black\*
1101130322 | 2600 x 148 x 12 mm | Linear panels

Oak sand/crystal white\*
1101130324 | 2600 x 148 x 12 mm | Linear panels