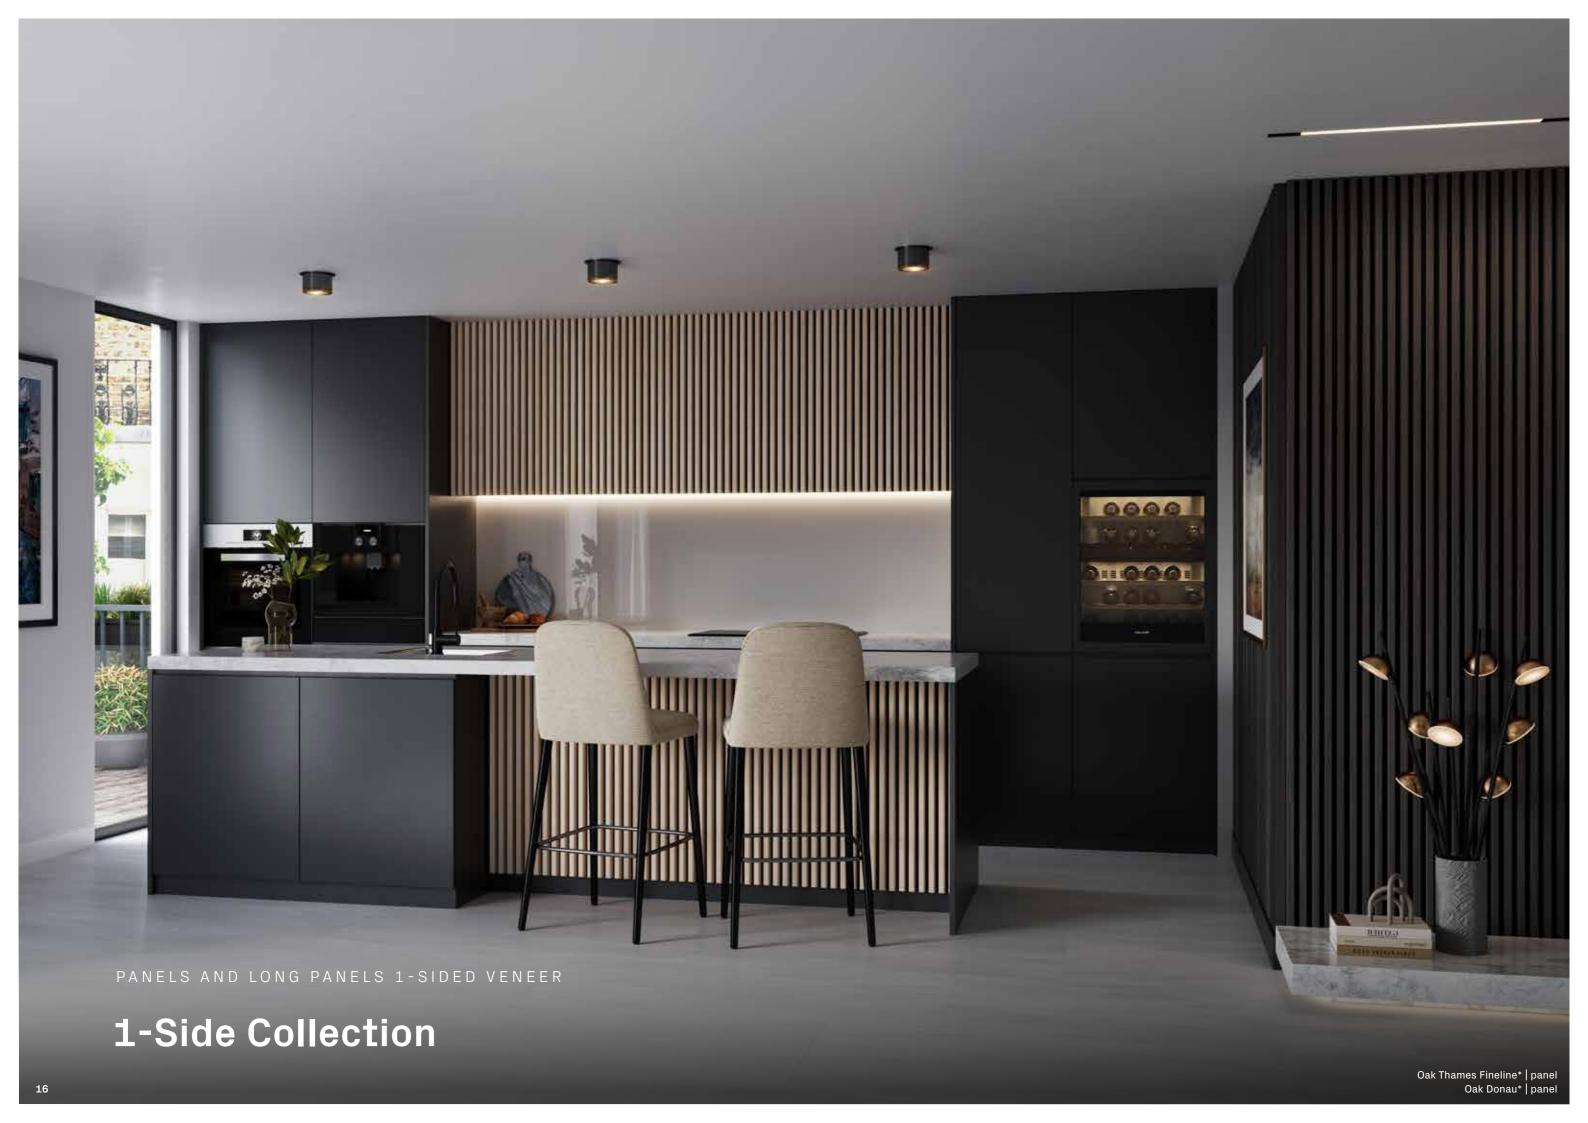

#### **Collections**

This is what SilentDesign looks like - from page 16

# Sound meets beauty

With craftsmanship based on 65 years of experience, we have created not just a product, but a statement.

Whether in the entry hall, living room, bedroom or home office – the new SilentDesign panels with their natural wood and slatted looks are always eye-catching. Thanks to their construction, the panels not only ensure pleasant room acoustics – they set highlights, give rooms interior design structure and create an altogether feel-good atmosphere with the natural material.

#### Select your colour

Scandinavian fresh or as if created by nature? Find the right colour for you!

With the colours natural oak, sand oak and walnut macchiato you can choose one or three-sided veneer, as preferred. The darker colours, carbon oak and graphite oak, are veneered on one side.