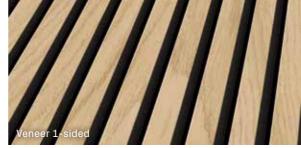

#### Select your colour

Scandinavian fresh or as if created by nature? Find the right colour for you!

With the colours natural oak, sand oak and walnut macchiato you can choose one or three-sided veneer, as preferred. The darker colours, carbon oak and graphite oak, are veneered on one side.