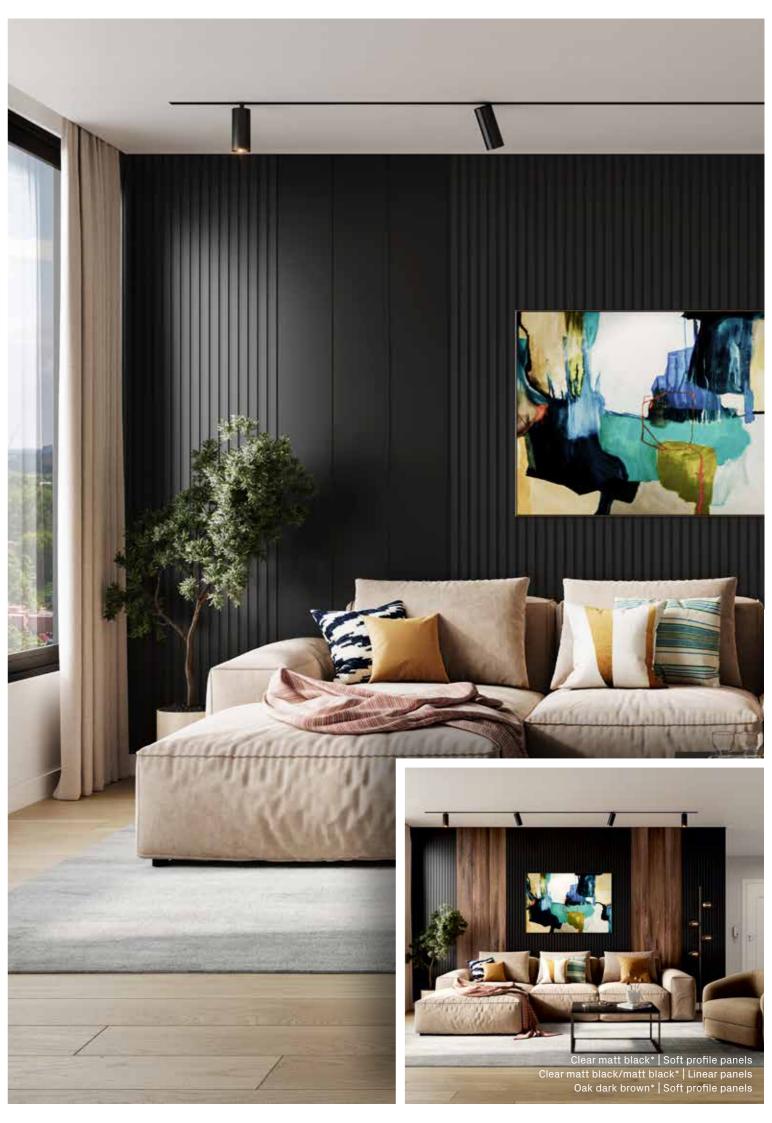

#### Oak dark brown\*

1101130320 | 1300 x 250 x 12 mm | Soft profile panels 1101130321 | 2600 x 250 x 12 mm | Soft profile panels

Clear matt black/matt black\*
1101130326 | 2600 x 148 x 12 mm | Linear panels

SUSTAINABILITY