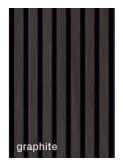

#### Select your colour

Scandinavian fresh or as if created by nature? Find the right colour for you!

With the colours natural oak, sand oak and walnut macchiato you can choose one or three-sided veneer, as preferred. The darker colours, carbon oak and graphite oak, are veneered on one side.