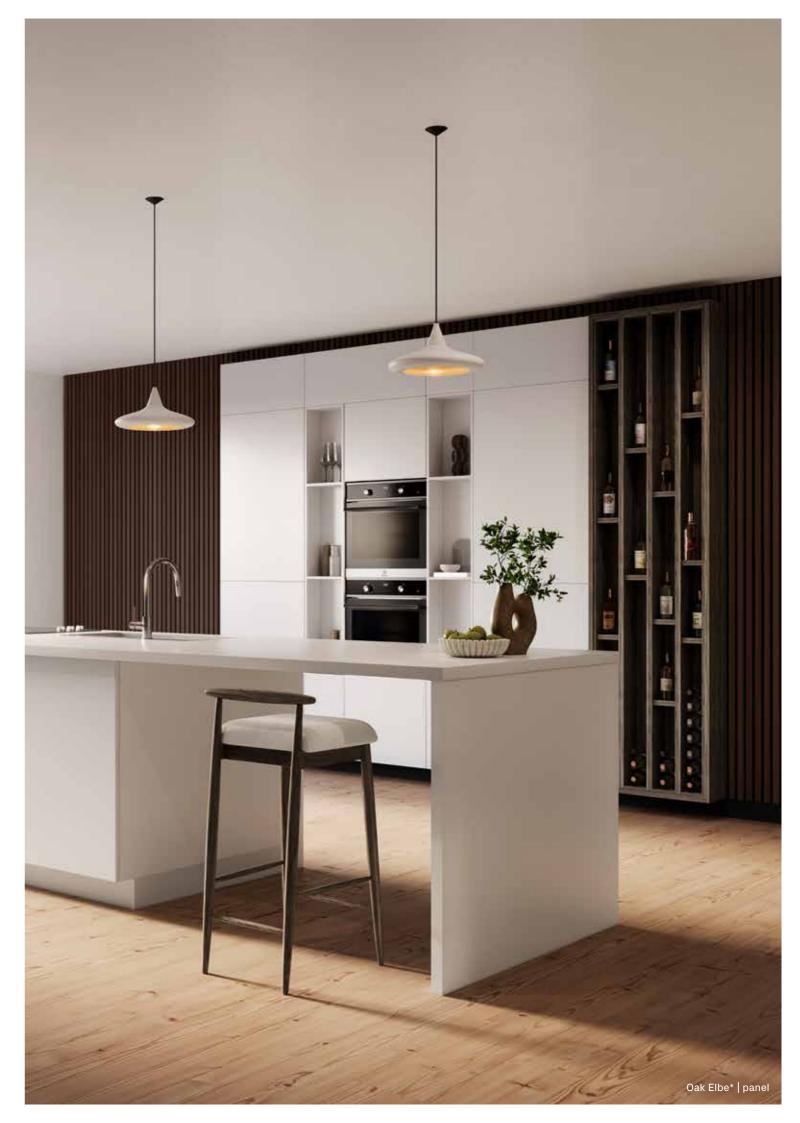

# Sound meets beauty

With craftsmanship based on 65 years of experience, we have created not just a product, but a statement.

Whether in the entry hall, living room, bedroom or home office – the new SilentDesign panels with their natural wood and slatted looks are always eye-catching. Thanks to their construction, the panels not only ensure pleasant room acoustics – they set highlights, give rooms interior design structure and create an altogether feel-good atmosphere with the natural material.

Oak Elbe\* | balanced 1101321102 | 2400x520x21mm | panel 1101321202 | 3000x520x21mm | long panel

Oak Ebro\* | balanced

1101321300 | 2400 x 520 x 21 mm | panel 1101321400 | 3000 x 520 x 21 mm | long panel