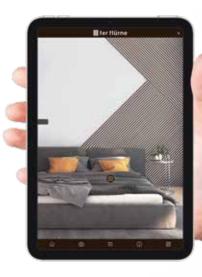

#### MY VIRTUAL PANELS

## **My Room Studio**

Our virtual room studio lets you visualize our panels in your own home. To do this, simply select room images from our gallery then virtually install your desired panels there. The choice is yours: with your smartphone, tablet, laptop or desktop computer you can use our virtual room studio to view the acoustic panels in your home. Due to the size of the screen, this is sometimes the better alternative. To do this, simply click on the right edge of the screen on the "Room studio" button.