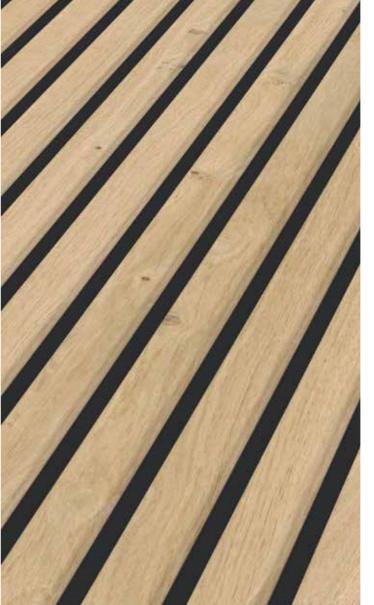

# Sound meets beauty

With craftsmanship based on 65 years of experience, we have created not just a product, but a statement.

Whether in the entry hall, living room, bedroom or home office – the new SilentDesign panels with their natural wood and slatted looks are always eye-catching. Thanks to their construction, the panels not only ensure pleasant room acoustics – they set highlights, give rooms interior design structure and create an altogether feel-good atmosphere with the natural material.

#### SilentDesign acoustic panels mounted directly on the wall

SilentDesign acoustic panels have an intelligent structure that creates a dispersion and diffusion effect on sound waves. The sound waves are broken up and converted into smaller waves when they hit the acoustic panels. The ability of the felt to absorb sound also contributes to improved room acoustics. (Absorption class D)

#### SilentDesign acoustic panels on substructure

The installation of our SilentDesign acoustic panels on a slatted substructure with a thickness of 60 mm or 100 mm leads to significantly improved results. In this way it is possible to achieve sound absorption class B or C.

# SilentDesign acoustic panels on substructure incl. Insulation

The best effect is achieved by additionally placing mineral wool between the slatted substructure. This leads to optimum control of the room acoustics and the reduction of reverberation, ultimately leading to the achievement of sound absorption class A.