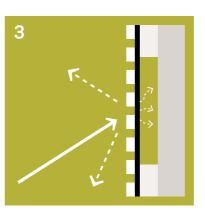

#### SilentDesign acoustic panels on substructure

The installation of our SilentDesign acoustic panels on a slatted substructure with a thickness of 60 mm or 100 mm leads to significantly improved results. In this way it is possible to achieve sound absorption class B or C.