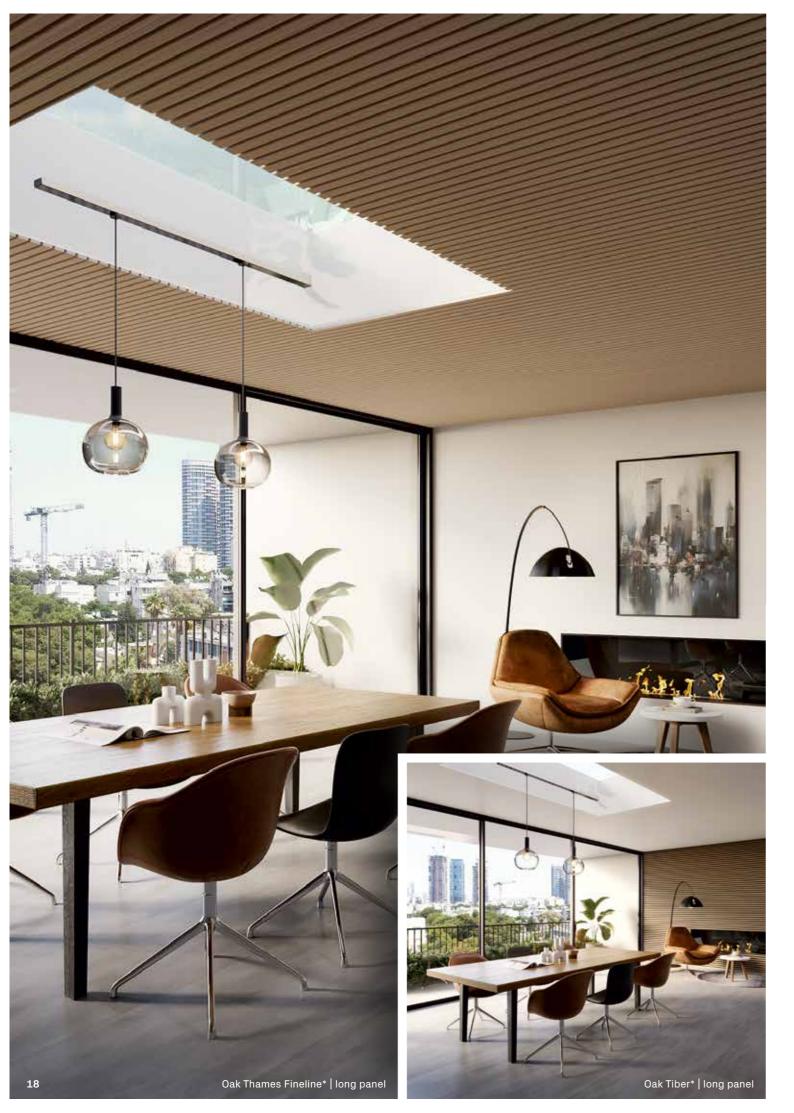

#### Select your format

Our acoustic panels are available in two formats, to meet the requirements of different room heights and to design larger areas without joints.

#### Oak Tiber\* | balanced

1101321100 | 2400 x 520 x 21 mm | panel 1101321200 | 3000 x 520 x 21 mm | long panel

#### Oak Thames Fineline\* | even

1101321104 | 2400 x 520 x 21 mm | panel 1101321203 | 3000 x 520 x 21 mm | long panel