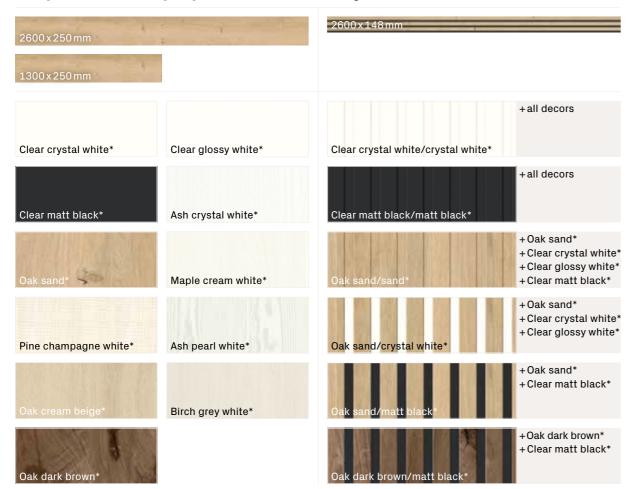

1101130310 | 1300 x 250 x 12 mm | Soft profile panels 1101130311 | 2600 x 250 x 12 mm | Soft profile panels

#### Ash pearl white\*

1101130312 | 1300 x 250 x 12 mm | Soft profile panels 1101130313 | 2600 x 250 x 12 mm | Soft profile panels

#### Oak cream beige\*

1101130314 | 1300 x 250 x 12 mm | Soft profile panels 1101130315 | 2600 x 250 x 12 mm | Soft profile panels

#### Pine champagne white\*

1101130316 | 1300 x 250 x 12 mm | Soft profile panels 1101130317 | 2600 x 250 x 12 mm | Soft profile panels

#### Oak dark brown\*

1101130320 | 1300 x 250 x 12 mm | Soft profile panels 1101130321 | 2600 x 250 x 12 mm | Soft profile panels

#### Oak sand\*

1101130318 | 1300 x 250 x 12 mm | Soft profile panels 1101130319 | 2600 x 250 x 12 mm | Soft profile panels

Oak sand/matt black\*
1101130322 | 2600 x 148 x 12 mm | Linear panels

Oak sand/crystal white\*
1101130324 | 2600 x 148 x 12 mm | Linear panels

Oak sand/sand\* 1101130323 | 2600x148x12mm | Linear panels

Oak dark brown/matt black\*
1101130325 | 2600 x 148 x 12 mm | Linear panels

Clear crystal white/crystal white\*
1101130327 | 2600x148x12 mm | Linear panels

Clear matt black/matt black\*
1101130326 | 2600 x 148 x 12 mm | Linear panels

SUSTAINABILITY