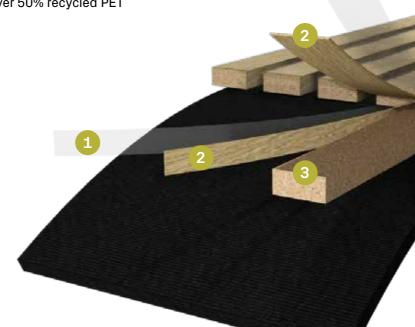

#### Your dream panel online

Scan here to find out more about the different design possibilities:

3 27 x 12 mm slats in black MDF

4 9 mm PET felt made from over 50% recycled PET

5 Lateral micro bevel rounded and sanded for

# Product construction - 3-sided

1 Natural oil surface finish

2 Real wood veneer layer 3-sided veneer

3 27 x 12 mm slats in MDF

4 9 mm PET felt made from over 50% recycled PET