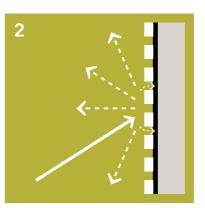

#### SilentDesign acoustic panels mounted directly on the wall

SilentDesign acoustic panels have an intelligent structure that creates a dispersion and diffusion effect on sound waves. The sound waves are broken up and converted into smaller waves when they hit the acoustic panels. The ability of the felt to absorb sound also contributes to improved room acoustics. (Absorption class D)